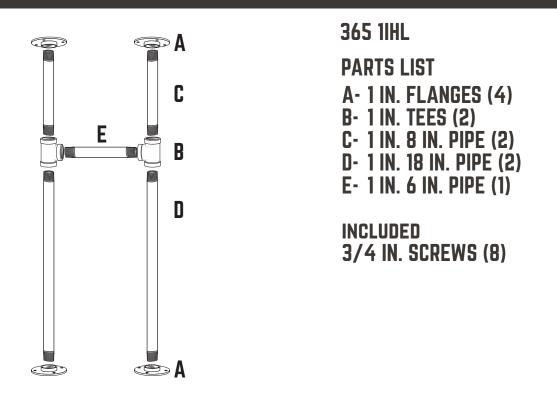

## PIPE JECOR 1 IN. H LEGS INSIDE

NEED HELP OR ADVICE ON PUTTING THIS KIT TOGETHER? MISSING PIECES? EMAIL US AT HELP@PIPE-DECOR.COM FOR ANY QUESTIONS

This kit is made of industrial grade authentic pipe. It is coated in oil post production to prevent rust. The kit should be cleaned and sealed to prevent rusting. See Clean and Seal sheet for more information on cleaning and sealing your pipe kit.

## INSTALLATION INTO WOOD TOP

- 1. Put Leg together as shown above. Hand tightening each flange to the pipe.
- 2. Mark holes on table top with flange.
- 3. Screw Legs into tabletop.
- 4. You can untighten each flange to help level the table.