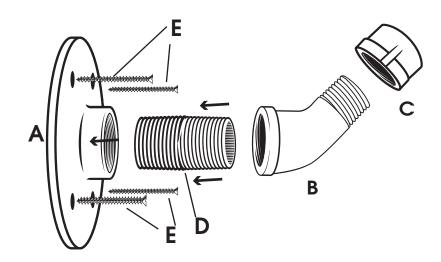

## 365 12HOOK4PK Parts List:

- **A -** 1/2" FLANGE (4 PCS)
- **B** 1/2" 45° STREET ELBOW (4 PCS)
- **C** 1/2" CAP (4 PCS)
- D 1/2" X CLOSE CONNECTOR (4 PCS)
- **E -** #10 X 1-3/4" SCREWS (16 PCS)
- **F -** PLASTIC WALL ANCHORS (16 PCS) NOTE: Use wall anchors for hollow wall application only. Wall anchors are not necessary if flanges are attached directly to studs.

## INSTALLATION

If Installing into wood stud:

- 1. Mark holes on wall with flange.
- 2. Use anchors for the holes that are not hitting the stud, see anchor info in below instructions.
- 3. Using #10 1-3/4" screws provided, drill flange into wall.
- 4. Put hook together as shown above.