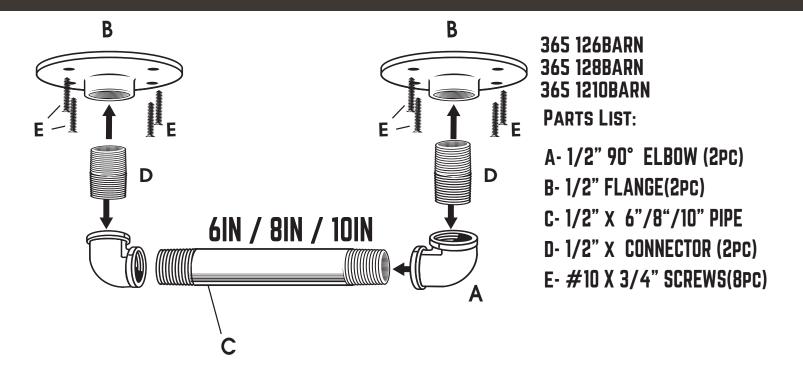

## PIPE JECOR 365 12 BARN HANDLES

THANK YOU SO MUCH FOR PURCHASING A PIPE DECOR PRODUCT. IF YOU HAVE ANY TROUBLE PUTTING YOUR KIT TOGETHER OR MISSING PIECES PLEASE CONTACT HELP@PIPE-DECOR.COM FOR ANY HELP AND RETURNS.

This kit is made of industrial grade authentic pipe. It is coated in oil post production to prevent rust. The kit should be cleaned and sealed to prevent rusting. See Clean and Seal sheet for more information on cleaning and sealing your pipe kit.

## INSTALLATION INTO DOORS OR WOOD

- 1. Put shelf bracket together as shown above.
- 2. Mark holes on wall with through flange.
- 3. Using #10 1-3/4" screws provided, drill flange into wall.
- 4 Attach shelf to flange using provided #10 3/4" screws.