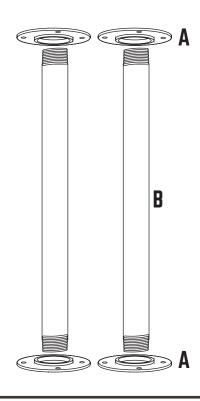

## PIPE JECOR 11/2 IN. PIPE LEGS

NEED HELP OR ADVICE ON PUTTING THIS KIT TOGETHER? MISSING PIECES? EMAIL US AT HELP@PIPE-DECOR.COM FOR ANY QUESTIONS

365 11212LGS

PARTS LIST:
A- 4 X FLANGES
B- 2 X 18 IN. PIPE LEGS

## INSTALLATION INTO WOOD TOP

- 1. Put Leg together as shown above. Hand tightening each flange to the pipe.
- 2. Screw Leg into tabletop with screws.
- 3. You can untighten each flange (top and bottom) a little to help level the table.