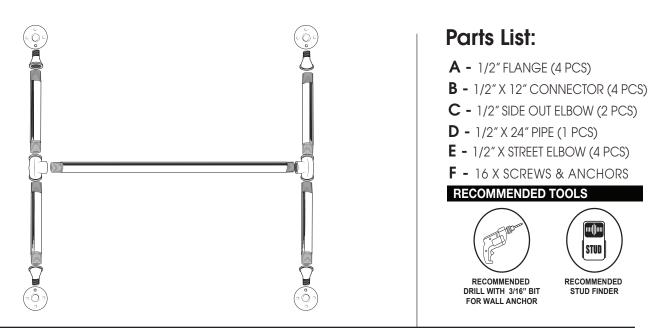

## **50LB MAX WEIGHT LIMIT ON RACK**

1. Build rack as shown above. Tighten flanges and pipes into elbows as much as you can by hand, keep the left flange slightly loose, for steps 5-6.