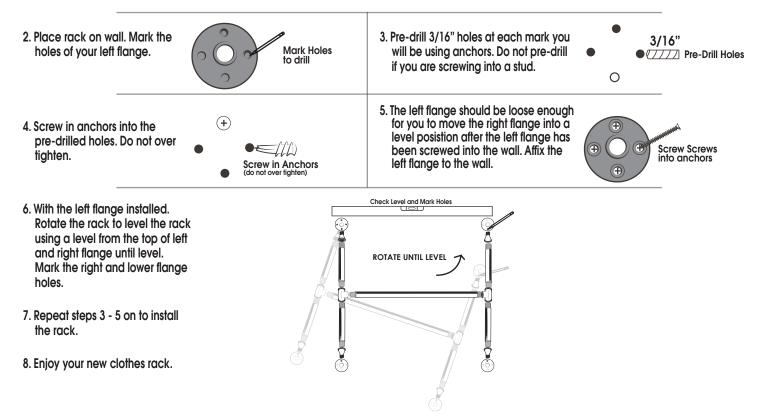

## **50LB MAX WEIGHT LIMIT ON RACK**

1. Build rack as shown above. Tighten flanges and pipes into elbows as much as you can by hand, keep the left flange slightly loose, for steps 5-6.