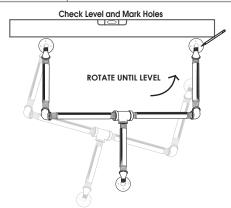

## **50LB MAX WEIGHT LIMIT ON RACK**

- 1. Build rack as shown above. Tighten flanges and pipes into elbows as much as you can by hand, keep the left flange slightly loose, for steps 5-6.
- 2. Place rack on wall. Mark the holes of your left flange.

- 6. With the left flange installed. Rotate the rack to level the rack using a level from the top of left and right flange until level. Mark the right and lower flange holes.
- 7. Repeat steps 3 5 on to install the rack.
- 8. Enjoy your new clothes rack.