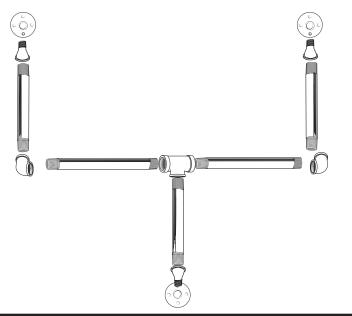

## **Parts List:**

- **A -** 1/2" FLANGE (3 PCS)
- **B** 1/2" X 12" CONNECTOR (5 PCS)
- **C** 1/2" ELBOW (2 PCS)
- **D** 1/2" TEE (1 PCS)
- E 1/2" X STREET ELBOW (3 PCS)
- F 12 X SCREWS & ANCHORS

## **50LB MAX WEIGHT LIMIT ON RACK**

- 1. Build rack as shown above. Tighten flanges and pipes into elbows as much as you can by hand, keep the left flange slightly loose, for steps 5-6.
- 2. Place rack on wall. Mark the holes of your left flange.