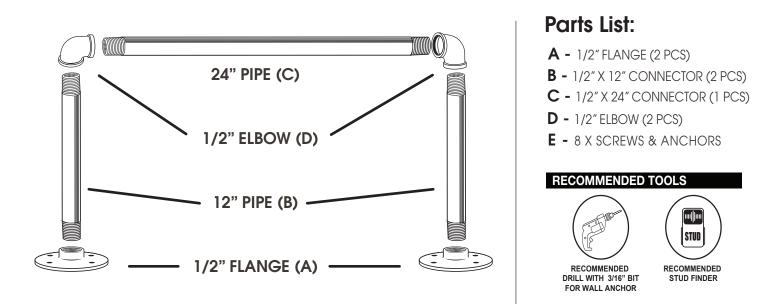

## **50LB MAX WEIGHT LIMIT ON RACK**

1. Build rack as shown above. Tighten flanges and pipes into elbows as much as you can by hand, keep the left flange slightly loose, for steps 5-6.