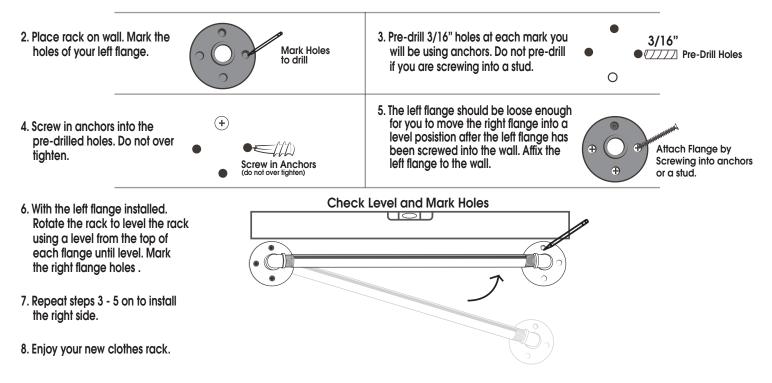

## **50LB MAX WEIGHT LIMIT ON RACK**

1. Build rack as shown above. Tighten flanges and pipes into elbows as much as you can by hand, keep the left flange slightly loose, for steps 5-6.