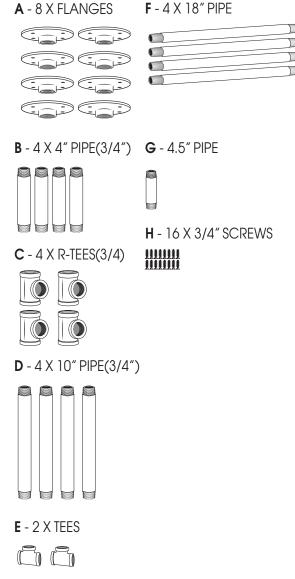

Assemble center with 4 X 18" PIPE(F), 2 X TEES(E), 1 X 4.5" PIPE, and 4 X
R-TEES(3/4) as shown below. Hand tighten everything as much as possible
in your desired shape.

2. Connect 1 X 10" PIPE, 1 X 4" PIPE, and 2 X FLANGES to finish a leg. Repeat with other legs.