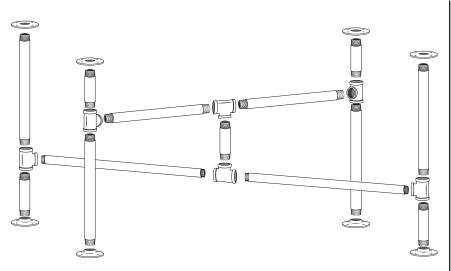

Assemble center with 4 X 18" PIPE(F), 2 X TEES(E), 1 X 4.5" PIPE, and 4 X
R-TEES(3/4) as shown below. Hand tighten everything as much as possible
in your desired shape.

2. Connect 1 X 10" PIPE, 1 X 4" PIPE, and 2 X FLANGES to finish a leg. Repeat with other legs.

3. Loosen or tighten flanges to level table, and screw into table top.

Flanges may scratch floor and pads are recommended.