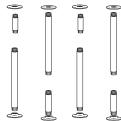

Assemble center with 4 X 18" PIPE(F), 2 X TEES(E), 1 X 4.5" PIPE, and 4 X
R-TEES(3/4) as shown below. Hand tighten everything as much as possible
in your desired shape.

2. Connect 1 X 10" PIPE, 1 X 4" PIPE, and 2 X FLANGES to finish a leg. Repeat with other legs.