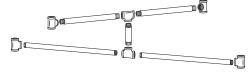

Assemble center with 4 X 18" PIPE(F), 2 X TEES(E), 1 X 4.5" PIPE, and 4 X
R-TEES(3/4) as shown below. Hand tighten everything as much as possible
in your desired shape.

2. Connect 1 X 10" PIPE, 1 X 4" PIPE, and 2 X FLANGES to finish a leg. Repeat with other legs.