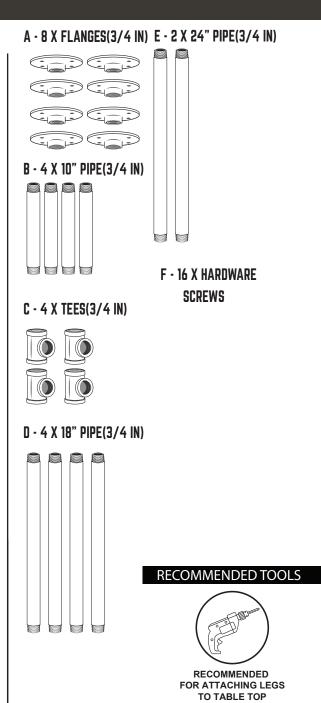

- 1. Assemble Each leg with a 2 X FLANGE (A) 1 X 10 IN PIPE (B), 1 X TEE (C), 1 X 18 IN PIPE (D) as shown in Box 1. Repeat with other legs
- A D C B

C )

- 2. Connect each leg each 24 IN PIPE (E)
- 4. Loosen or tighten flanges to level table, and screw into table top.
- Flanges may scratch floor and pads are recommended.