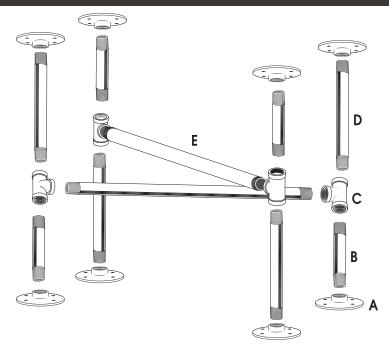

- 1. Assemble Each leg with a 2 X FLANGE (A) 1 X 10 IN PIPE (B), 1 X TEE (C), 1 X 18 IN PIPE (D) as shown in Box 1. Repeat with other legs
- A D C B

C )

- 2. Connect each leg each 24 IN PIPE (E)
- 4. Loosen or tighten flanges to level table, and screw into table top.
- Flanges may scratch floor and pads are recommended.