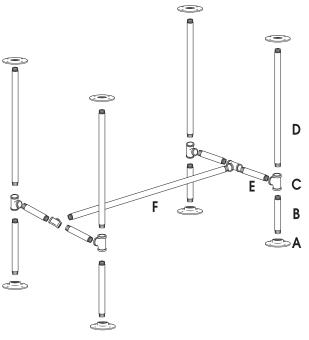

- 1. Assemble Each leg with a 2 X FLANGE (A) 1 X 8 IN PIPE (B), 1 X TEE(C), 18 IN PIPE (D) and 10 IN PIPE (E) as shown in Box 1. Repeat with other legs
- 2. Assemble the middle connectors with 2 X TEES (C) and 1 X 36 IN (F) pipe.
- 3. Connect the legs and screw in the flanges to your table top. (table top not included)
- 4. Loosen or tighten flanges to level table, and screw into table top.