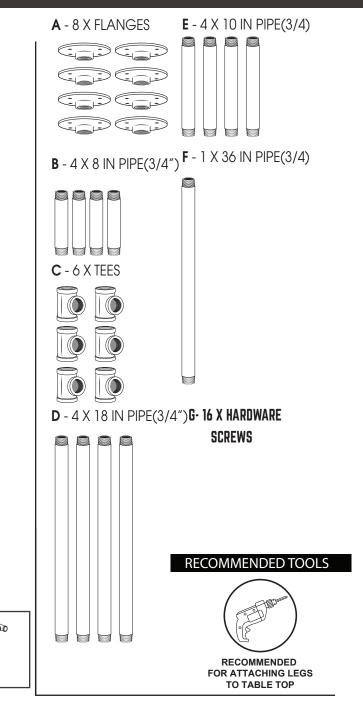

- 1. Assemble Each leg with a 2 X FLANGE (A) 1 X 8 IN PIPE (B), 1 X TEE(C), 18 IN PIPE (D) and 10 IN PIPE (E) as shown in Box 1. Repeat with other legs
- 2. Assemble the middle connectors with 2 X TEES (C) and 1 X 36 IN (F) pipe.
- 3. Connect the legs and screw in the flanges to your table top. (table top not included)
- 4. Loosen or tighten flanges to level table, and screw into table top.