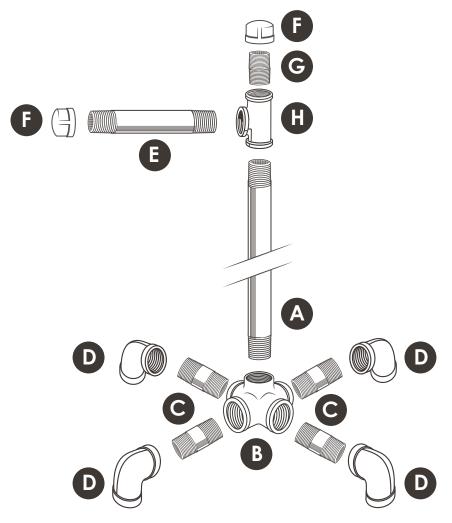

## 365 6856 PARTS LIST

A - 24 X 1/2 INCH PIPE (1PC)

B - 5-WAY CROSS (1PC)

C - 2 INCH NIPPLE (4PCS)

D - 1/2 INCH 90 DEGREE ELBOW (4PCS)

E - 6 x 1/2 INCH NIPPLE (1PC)

F - 1/2 INCH CAPS (2PC)

G - 1/2 INCH CLOSED NIPPLE (1PC)

H - 1/2 INCH TEE (1PC)

## **INSTRUCTIONS**

BUILD THE KIT AS SHOWN TO THE LEFT.
THEN SEE THE CLEAN AND SEAL SHEET TO
WIPE DOWN AND SEAL YOUR HOLDER.

This kit is made of industrial grade authentic pipe. It is coated in oil post production to prevent rust. The kit should be cleaned and sealed to prevent rusting. See Clean and Seal sheet for more information on cleaning and sealing your pipe kit.