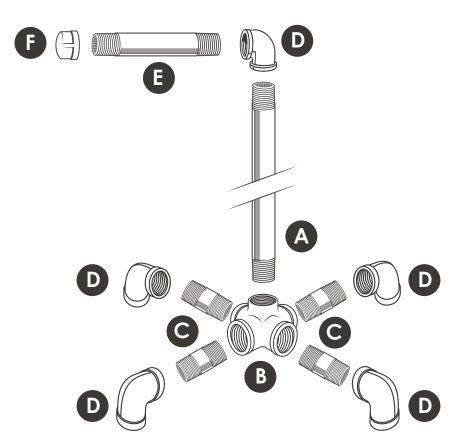

## 365 6855 **PARTS LIST**

- A 24 X 1/2 INCH PIPE (1PC)
- B 5-WAY CROSS (1PC)
- C 2 INCH NIPPLE (4PCS)
- D 1/2 INCH 90 DEGREE ELBOW (SPCS)
- E 6 X 1/2 INCH NIPPLE (1PC)
- F 1/2 INCH CAPS (1PC)

## INSTRUCTIONS

BUILD THE KIT AS SHOWN TO THE LEFT. THEN SEE THE CLEAN AND SEAL SHEET TO WIPE DOWN AND SEAL YOUR HOLDER.

This kit is made of industrial grade authentic pipe. It is coated in oil post production to prevent rust. The kit should be cleaned and sealed to prevent rusting. See Clean and Seal sheet for more information on cleaning and sealing your pipe kit.