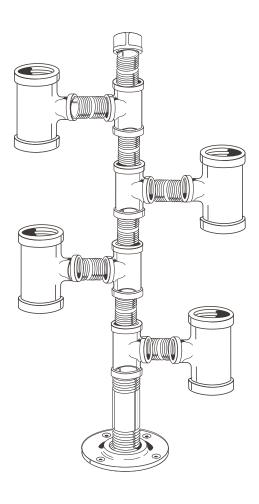

## INSTRUCTIONS

- 1. PUT TOGETHER AS SHOWN TO THE RIGHT.
- 2. SCREW INTO YOUR COUNTER OR ANY **BASE YOU LIKE.**
- 3. ENJOY YOUR NEW WINE HOLDER.