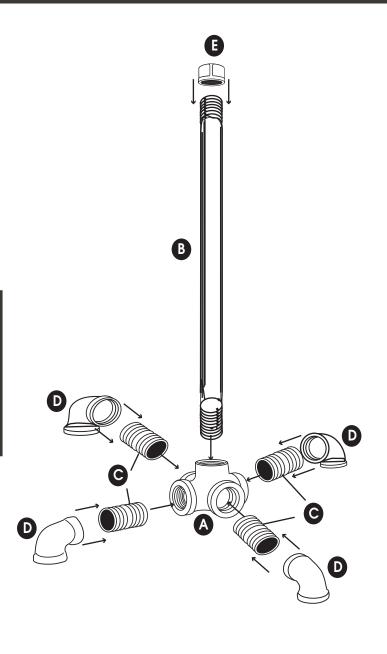

## 360 KITPTHR/365 KITPTHR PARTS LIST:

**A** -1 X 1/2" 5 WAY FITTING

**B** -1 X 1/2" x 12" PIPE

C -4 X1/2" x 11/2 PIPE

**D** -4 X 1/2" 90° ELBOW

E -1 X 1/2" CAP

This kit is made of industrial grade authentic pipe. It is coated in oil post production to prevent rust. The kit should be cleaned and sealed to prevent rusting. See Clean and Seal sheet for more information on cleaning and sealing your pipe kit.

## **INSTALLATION**

- 1. Clean the the pipe from grease.
- 2. Assemble kit as show in the image above.
- 3. Spray seal the kit.
- 4. Enjoy your paper towel holder.