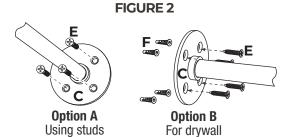

#### PART **DESCRIPTION - FOR 36" SHELVES** QTY 1/2" CAP 6 Α 1/2" FLANGES В 6 С 1/2" X 8" PIPE 6

- D 36" WOOD SHELF 2 Е 1-3/4" SCREWS 24 24
- F WALL ANCHORS

- 1. Assemble the brackets as shown in Figure 1. Hand tighten each piece.
- 2. Attach brackets to the wall (See Figure 2)

EASY INSTALLATION:

- A) Using stud finder, locate and mark wall stud
  - 1. Place flange against wall in desired location and mark holes with pencil
  - 2. Attach flange to wall with included screws

### B) If no wall stud is present

- 1. Place flange against wall in desired location and mark holes with pencil
- 2. Drill pilot holes in wall using 1/4" drill bit
- 3. Insert anchor fully into pilot hole using hammer and Phillips screwdriver as needed
- 4. Attach flange to wall using included screws.