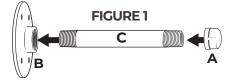

#### PART **DESCRIPTION - FOR 36" SHELVES** QTY 1/2" CAP 6 Α 1/2" FLANGES В 6 С 1/2" X 8" PIPE 6

- D 36" WOOD SHELF 2 Е 1-3/4" SCREWS 24 24
- F WALL ANCHORS

- 1. Assemble the brackets as shown in Figure 1. Hand tighten each piece.
- 2. Attach brackets to the wall (See Figure 2)