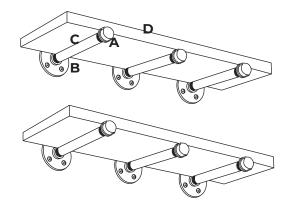

## **36" SHELF SET**

(2) 36" Shelves with (3) Straight Brackets

(X 24) F X 24)

#### PART **DESCRIPTION - FOR 36" SHELVES** QTY 1/2" CAP 6 Α 1/2" FLANGES В 6 С 1/2" X 8" PIPE 6

- D 36" WOOD SHELF 2 Е 1-3/4" SCREWS 24 24
- F WALL ANCHORS

- 1. Assemble the brackets as shown in Figure 1. Hand tighten each piece.
- 2. Attach brackets to the wall (See Figure 2)