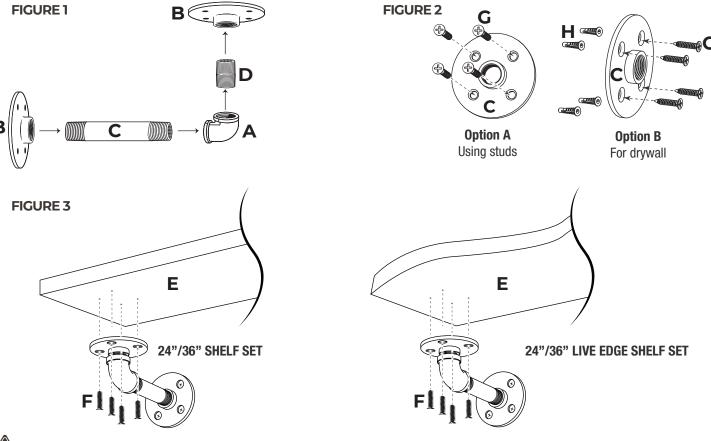

120421 - PII3702436LB ID: 35177

- 1. Assemble the brackets as shown in Figure 1. Hand tighten each piece.
- 2. Attach brackets to the wall (See Figure 2)

#### A) Using stud finder, locate and mark wall stud

- 1. Place flange against wall in desired location and mark holes with pencil
- 2. Attach flange to wall with included screws

#### B) If no wall stud is present

- 1. Place flange against wall in desired location and mark holes with pencil
- 2. Drill pilot holes in wall using 1/4" drill bit
- 3. Insert anchor fully into pilot hole using hammer and Phillips screwdriver as needed
- 4. Attach flange to wall using included screws.
- 3. Using a drill, screw the top of the bracket into the shelf as shown in Figure 3.