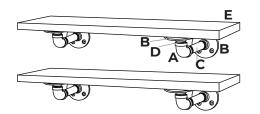

### 24" SHELF SET

(2) 24" Shelves with (2) L-Shaped Brackets

| F | <b>∦</b> (X 16) |
|---|-----------------|
| G | (X 16)          |
| Н | ¶ (X 16)        |

| PART | DESCRIPTION - FOR 24" SHELVES | QTY |
|------|-------------------------------|-----|
| Α    | 1/2" 90° ELBOW                | 4   |
| В    | 1/2" FLANGES                  | 8   |
| С    | 1/2" X 4" PIPE                | 4   |
| D    | 1/2" CLOSE PIPE               | 4   |
| E    | 24" WOOD SHELF                | 2   |
| F    | WOOD SCREWS                   | 16  |
| G    | 1-3/4" SCREWS                 | 16  |
| н    | WALL ANCHORS                  | 16  |

## **36" SHELF SET**

(2) 36" Shelves with (3) L-Shaped Brackets

| F | <b>(</b> (X 24) |
|---|-----------------|
| G | (X 24)          |
| Н | (X 24)          |

| PART DESCRIPTION - FOR 36" SHELVES |                 | QTY |
|------------------------------------|-----------------|-----|
| Α                                  | 1/2" 90° ELBOW  | 6   |
| В                                  | 1/2" FLANGES    | 12  |
| С                                  | 1/2" X 4" PIPE  | 6   |
| D                                  | 1/2" CLOSE PIPE | 6   |
| Ε                                  | 36" WOOD SHELF  | 2   |
| F                                  | WOOD SCREWS     | 24  |
| G                                  | 1-3/4" SCREWS   | 24  |
| Н                                  | WALL ANCHORS    | 24  |
|                                    |                 |     |