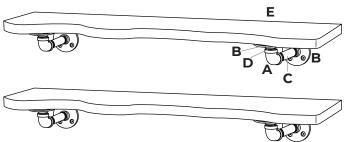

## 24" LIVE EDGE SHELF SET

(2) 24" Shelves with (2) L-Shaped Brackets

| F | <b>∦</b> (X 16) |
|---|-----------------|
| G | (X 16)          |
| Н | (X 16)          |

| PART | DESCRIPTION - FOR 24" LIVE EDGE SHELVES | QTY |
|------|-----------------------------------------|-----|
| Α    | 1/2" 90° ELBOW                          | 4   |
| В    | 1/2" FLANGES                            | 8   |
| С    | 1/2" X 4" PIPE                          | 4   |
| D    | 1/2" CLOSE PIPE                         | 4   |
| E    | 24" LIVE EDGE WOOD SHELF                | 2   |
| F    | WOOD SCREWS                             | 16  |
| G    | 1-3/4" SCREWS                           | 16  |
| Н    | WALL ANCHORS                            | 16  |
|      |                                         |     |

## **36" LIVE EDGE SHELF SET**

(2) 36" Shelves with (2) L-Shaped Brackets

| F | (X 16) |
|---|--------|
| G | (X 16) |
| Н | (X 16) |
|   |        |

| A 1/2" 90° ELBOW 4 B 1/2" FLANGES 8 C 1/2" X 4" PIPE 4 D 1/2" CLOSE PIPE 4 E 36" LIVE EDGE WOOD SHELF 2 F WOOD SCREWS 16 G 1-3/4" SCREWS 16 H WALL ANCHORS 16 | PART | DESCRIPTION -<br>FOR 36" LIVE EDGE SHELVES | QTY |
|---------------------------------------------------------------------------------------------------------------------------------------------------------------|------|--------------------------------------------|-----|
| C 1/2" X 4" PIPE 4 D 1/2" CLOSE PIPE 4 E 36" LIVE EDGE WOOD SHELF 2 F WOOD SCREWS 16 G 1-3/4" SCREWS 16                                                       | Α    | 1/2" 90° ELBOW                             | 4   |
| D 1/2" CLOSE PIPE 4 E 36" LIVE EDGE WOOD SHELF 2 F WOOD SCREWS 16 G 1-3/4" SCREWS 16                                                                          | В    | 1/2" FLANGES                               | 8   |
| E 36" LIVE EDGE WOOD SHELF 2 F WOOD SCREWS 16 G 1-3/4" SCREWS 16                                                                                              | С    | 1/2" X 4" PIPE                             | 4   |
| F WOOD SCREWS 16 G 1-3/4" SCREWS 16                                                                                                                           | D    | 1/2" CLOSE PIPE                            | 4   |
| G 1-3/4" SCREWS 16                                                                                                                                            | E    | 36" LIVE EDGE WOOD SHELF                   | 2   |
|                                                                                                                                                               | F    | WOOD SCREWS                                | 16  |
| H WALL ANCHORS 16                                                                                                                                             | G    | 1-3/4" SCREWS                              | 16  |
|                                                                                                                                                               | Н    | WALL ANCHORS                               | 16  |