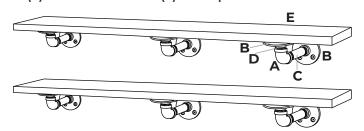

### 24" SHELF SET

(2) 24" Shelves with (2) L-Shaped Brackets

| F | <b>∦</b> (X 16) |
|---|-----------------|
| G | (X 16)          |
| Н | ¶ (X 16)        |

| PART | DESCRIPTION - FOR 24" SHELVES | QTY |
|------|-------------------------------|-----|
| Α    | 1/2" 90° ELBOW                | 4   |
| В    | 1/2" FLANGES                  | 8   |
| С    | 1/2" X 4" PIPE                | 4   |
| D    | 1/2" CLOSE PIPE               | 4   |
| E    | 24" WOOD SHELF                | 2   |
| F    | WOOD SCREWS                   | 16  |
| G    | 1-3/4" SCREWS                 | 16  |
| н    | WALL ANCHORS                  | 16  |

## **36" SHELF SET**

(2) 36" Shelves with (3) L-Shaped Brackets

| F | <b>(</b> (X 24) |
|---|-----------------|
| G | (X 24)          |
| Н | (X 24)          |

| PART DESCRIPTION - FOR 36" SHELVES |                 | QTY |
|------------------------------------|-----------------|-----|
| Α                                  | 1/2" 90° ELBOW  | 6   |
| В                                  | 1/2" FLANGES    | 12  |
| С                                  | 1/2" X 4" PIPE  | 6   |
| D                                  | 1/2" CLOSE PIPE | 6   |
| Ε                                  | 36" WOOD SHELF  | 2   |
| F                                  | WOOD SCREWS     | 24  |
| G                                  | 1-3/4" SCREWS   | 24  |
| Н                                  | WALL ANCHORS    | 24  |
|                                    |                 |     |