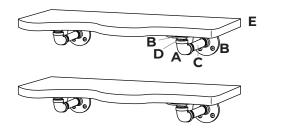

## 24" LIVE EDGE SHELF SET

(2) 24" Shelves with (2) L-Shaped Brackets

| F | <b>∦</b> (X 16) |
|---|-----------------|
| G | (X 16)          |
| Н | (X 16)          |

| PART | DESCRIPTION - FOR 24" LIVE EDGE SHELVES | QTY |
|------|-----------------------------------------|-----|
| Α    | 1/2" 90° ELBOW                          | 4   |
| В    | 1/2" FLANGES                            | 8   |
| С    | 1/2" X 4" PIPE                          | 4   |
| D    | 1/2" CLOSE PIPE                         | 4   |
| E    | 24" LIVE EDGE WOOD SHELF                | 2   |
| F    | WOOD SCREWS                             | 16  |
| G    | 1-3/4" SCREWS                           | 16  |
| Н    | WALL ANCHORS                            | 16  |
|      |                                         |     |

## **36" LIVE EDGE SHELF SET**

(2) 36" Shelves with (2) L-Shaped Brackets

| F | (X 16) |
|---|--------|
| G | (X 16) |
| Н | (X 16) |
|   |        |

| A 1/2" 90° ELBOW 4 B 1/2" FLANGES 8 C 1/2" X 4" PIPE 4 D 1/2" CLOSE PIPE 4 E 36" LIVE EDGE WOOD SHELF 2 F WOOD SCREWS 16 G 1-3/4" SCREWS 16 H WALL ANCHORS 16 | PART | DESCRIPTION -<br>FOR 36" LIVE EDGE SHELVES | QTY |
|---------------------------------------------------------------------------------------------------------------------------------------------------------------|------|--------------------------------------------|-----|
| C 1/2" X 4" PIPE 4 D 1/2" CLOSE PIPE 4 E 36" LIVE EDGE WOOD SHELF 2 F WOOD SCREWS 16 G 1-3/4" SCREWS 16                                                       | Α    | 1/2" 90° ELBOW                             | 4   |
| D 1/2" CLOSE PIPE 4 E 36" LIVE EDGE WOOD SHELF 2 F WOOD SCREWS 16 G 1-3/4" SCREWS 16                                                                          | В    | 1/2" FLANGES                               | 8   |
| E 36" LIVE EDGE WOOD SHELF 2 F WOOD SCREWS 16 G 1-3/4" SCREWS 16                                                                                              | С    | 1/2" X 4" PIPE                             | 4   |
| F WOOD SCREWS 16 G 1-3/4" SCREWS 16                                                                                                                           | D    | 1/2" CLOSE PIPE                            | 4   |
| G 1-3/4" SCREWS 16                                                                                                                                            | E    | 36" LIVE EDGE WOOD SHELF                   | 2   |
|                                                                                                                                                               | F    | WOOD SCREWS                                | 16  |
| H WALL ANCHORS 16                                                                                                                                             | G    | 1-3/4" SCREWS                              | 16  |
|                                                                                                                                                               | Н    | WALL ANCHORS                               | 16  |