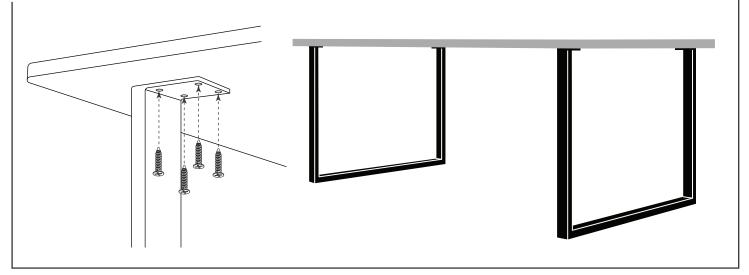

## COFFEE TABLE, END TABLE AND DESK: \_\_\_\_\_

#### NEED HELP OR ADVICE ON PUTTING THIS KIT TOGETHER? MISSING PIECES? EMAIL US AT SUPPORT@PIPE-DECOR.COM FOR ANY QUESTIONS

| <b>TAKING CARE OF YOUR SOLID WOOD TOP:</b> Restore by PIPE DECOR wood tops use a water-based polyurethane top coat, to protect and add sheen. | <u>PARTS LIST</u><br>Square leg       | <b>2</b> (QTY)  |
|-----------------------------------------------------------------------------------------------------------------------------------------------|---------------------------------------|-----------------|
| <b>CLEANING:</b> Use a damp rag and/or gentle dish soap like Dawn. Wipe down your shelf and let it dry.                                       | TABLE WOOD TOP                        | <b>1</b> (QTY)  |
| <b>DO NOT USE:</b> Oil-based cleaners like Murphys oil soap or an excessive amount of water.                                                  | M5X25 SELF-TAPPING<br>Screws included | <b>16</b> (QTY) |