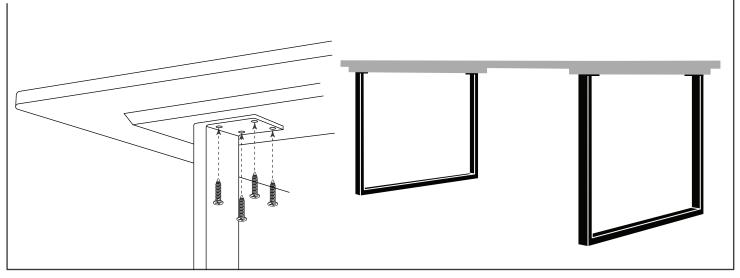

### DINING TABLE: \_\_\_\_\_

#### NEED HELP OR ADVICE ON PUTTING THIS KIT TOGETHER? MISSING PIECES? EMAIL US AT SUPPORT@PIPE-DECOR.COM FOR ANY QUESTIONS

| <b>TAKING CARE OF YOUR SOLID WOOD TOP:</b> Restore by PIPE DECOR wood tops use a water-based polyurethane top coat, to protect and add sheen. | <u>PARTS LIST</u><br>Square leg       | <b>2</b> (QTY)  |
|-----------------------------------------------------------------------------------------------------------------------------------------------|---------------------------------------|-----------------|
| <b>CLEANING:</b> Use a damp rag and/or gentle dish soap like Dawn. Wipe down your shelf and let it dry.                                       | TABLE WOOD TOP                        | <b>1</b> (QTY)  |
| <b>DO NOT USE:</b> Oil-based cleaners like Murphys oil soap or an excessive amount of water.                                                  | M5X25 SELF-TAPPING<br>Screws included | <b>16</b> (QTY) |