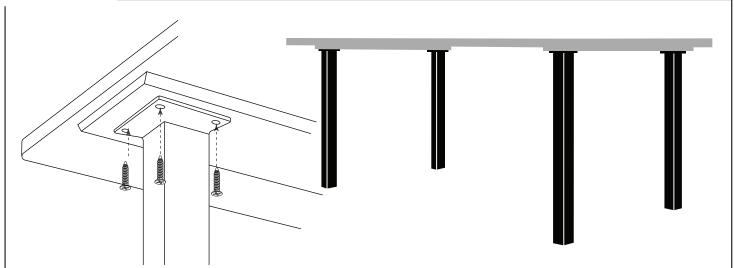

HD4, 370CTSC18HD4, 370ETBB18HD4, 370ETSC18HD4, 370DKBB28HD4, 370DKRG28HD4, 370DKSC28HD4, 370DKTB28HD4, 370KTBB28HD4, 370KTSC28HD4

## TABLE KIT WITH STRAIGHT LEGS

## NEED HELP OR ADVICE ON PUTTING THIS KIT TOGETHER? MISSING PIECES? EMAIL US AT SUPPORT@PIPE-DECOR.COM FOR ANY QUESTIONS

**TAKING CARE OF YOUR SOLID WOOD TOP:** Restore by PIPE DECOR wood tops use a water-based polyurethane top coat, to protect and add sheen.

**CLEANING:** Use a damp rag and/or gentle dish soap like Dawn. Wipe down your shelf and let it dry.

**DO NOT USE:** Oil-based cleaners like Murphys oil soap or an excessive amount of water.

**PARTS LIST** 

**STRAIGHT LEG 4** (QTY)

TABLE WOOD TOP1 (QTY)

MSX25 SELF-TAPPING 12 (QTY) SCREWS INCLUDED

## COFFEE TABLE, END TABLE AND DESK: \_\_\_\_\_



## DINING TABLE: