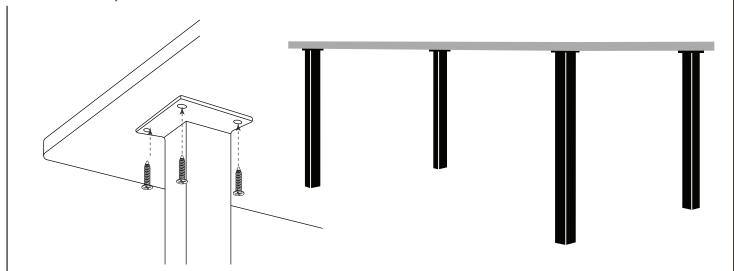

**STRAIGHT LEG 4** (QTY)

TABLE WOOD TOP1 (QTY)

MSX25 SELF-TAPPING 12 (QTY) SCREWS INCLUDED

## COFFEE TABLE, END TABLE AND DESK: \_\_\_\_\_