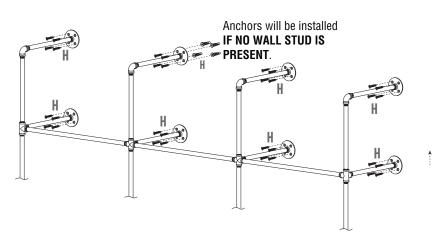

- · Place flange against wall in desired location and mark holes with pencil
- Using stud finder, locate and mark wall stud if found
- If a wall stud is present, attach flange to wall with included screws

#### • If no wall stud is present:

- A) Drill pilot holes in wall using 1/4" drill bit
- B) Insert anchor fully into pilot hole using hammer and Phillips screwdriver as needed
- Attach flange to wall using included screws