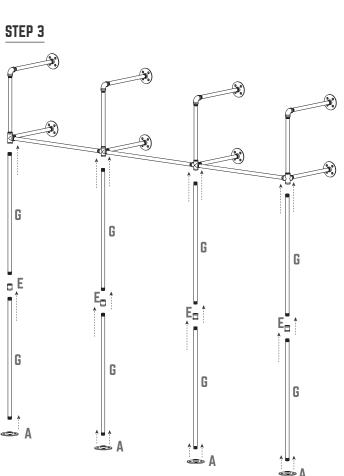

PART

A

B

C

D

Ε

F

G

H

DESCRIPTION

**1/2" FLANGE** 

**5-WAY FITTING** 

1/2" COUPLING

SCREWS/ANCHORS

1/2" SIDE OUTLET TEE

90° ELBOW

12" NIPPLE

**36" NIPPLE** 

OTY

12

4

2

2

4

12

11

32

EASY INSTALLATION:

RECOMMENDED TOOLS FOR INSTALLATION

**STEP 1** Start with the longest nipples (36")

FSANRF

**STEP 2** 