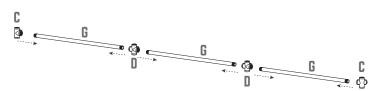

PART

A

B

C

D

Ε

F

G

H

DESCRIPTION

**1/2" FLANGE** 

**5-WAY FITTING** 

1/2" COUPLING

SCREWS/ANCHORS

1/2" SIDE OUTLET TEE

90° ELBOW

12" NIPPLE

**36" NIPPLE** 

OTY

12

4

2

2

4