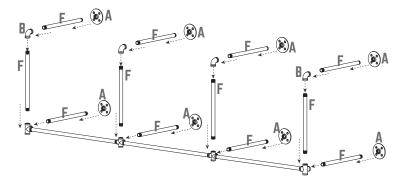

PART

A

B

C

D

Ε

F

G

H

DESCRIPTION

**1/2" FLANGE** 

**5-WAY FITTING** 

1/2" COUPLING

SCREWS/ANCHORS

1/2" SIDE OUTLET TEE

90° ELBOW

12" NIPPLE

**36" NIPPLE** 

OTY

12

4

2

2

4

12

11

32

EASY INSTALLATION:

RECOMMENDED TOOLS FOR INSTALLATION

**STEP 1** Start with the longest nipples (36")

FSANRF

**STEP 2** 