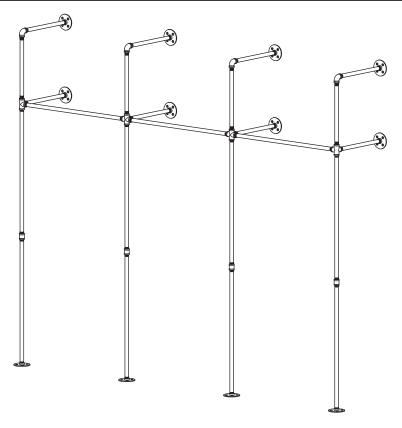

# RESAORE PIPE JECOR®

## 115" BLACK STEEL WALL AND FLOOR-MOUNTED MODULAR PIPE WARDROBE KIT

12

11

32

EASY INSTALLATION:

RECOMMENDED TOOLS FOR INSTALLATION

**STEP 1** Start with the longest nipples (36")

FSANRF

**STEP 2** 