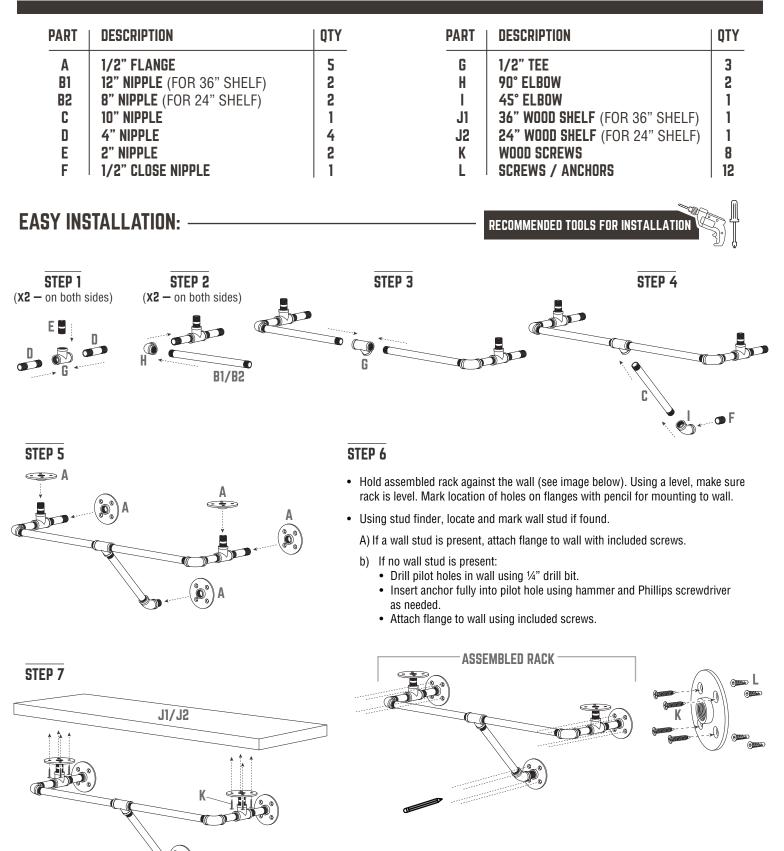

### 24" AND 36" PIPE WARDROBE RACK KIT WITH WOOD SHELF

NEED HELP OR ADVICE PUTTING THIS KIT TOGETHER? MISSING PIECES? EMAIL US AT SUPPORT@PIPE-DECOR.COM FOR ANY QUESTIONS

### 24" AND 36" PIPE WARDROBE RACK KIT WITH WOOD SHELF