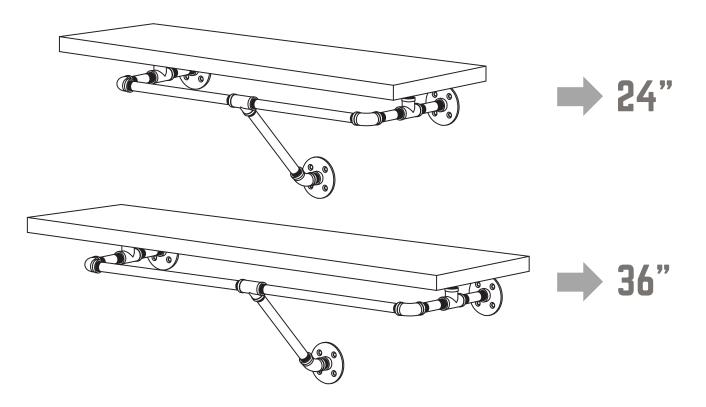

### 24" AND 36" PIPE WARDROBE RACK KIT WITH WOOD SHELF

NEED HELP OR ADVICE PUTTING THIS KIT TOGETHER? MISSING PIECES? EMAIL US AT SUPPORT@PIPE-DECOR.COM FOR ANY QUESTIONS

### 24" AND 36" PIPE WARDROBE RACK KIT WITH WOOD SHELF