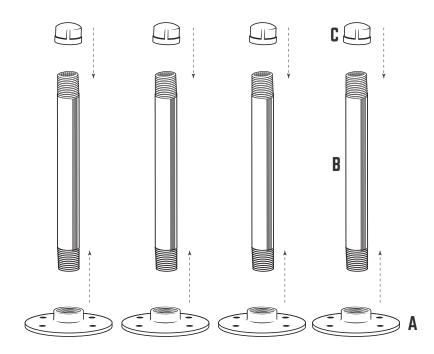

## NEED HELP OR ADVICE ON PUTTING THIS KIT TOGETHER? MISSING PIECES? EMAIL US AT SUPPORT@PIPE-DECOR.COM FOR ANY QUESTIONS

| PART | DESCRIPTION | QTY |
|------|-------------|-----|
| Α    | FLANGE      | 4   |
| В    | 12" PIPE    | 4   |
| C    | CAP         | 4   |

| ALSO INCLUDED:          |    |  |
|-------------------------|----|--|
| SCREWS AND WALL ANCHORS | 16 |  |