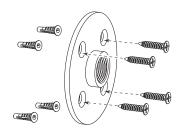

## **EASY INSTALLATION:**

- Place flange against wall in desired location and mark holes with pencil
- · Using stud finder, locate and mark wall stud if found
  - A) If a wall stud is present, attach flange to wall with included screws
  - b) If no wall stud is present:
    - Drill pilot holes in wall using 1/4" drill bit
    - Insert anchor fully into pilot hole using hammer and Phillips screwdriver as needed
    - · Attach flange to wall using included screws