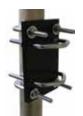

## **Mounts for Omnidirectional Antennas**

| STANDARD CONFIGURATION |                                                                                 |                                                                                                                             |                     |  |
|------------------------|---------------------------------------------------------------------------------|-----------------------------------------------------------------------------------------------------------------------------|---------------------|--|
| Model                  | Description                                                                     | Application                                                                                                                 | Qty per<br>Assembly |  |
| MMK4                   | Heavy-duty fiberglass<br>base station mount                                     | For mounting an antenna with 2-1/2" maximum diameter onto a 2-1/2" maximum outer diameter mast.                             | 2                   |  |
| MMK8A                  | Aluminum MFB mount bracket                                                      | For mounting a 1-1/4" diameter antenna to a 2-1/2" maximum diameter mast.                                                   | 1                   |  |
| MMK9                   | Aluminum MFB mount bracket                                                      | For mounting a 1-5/16" diameter antenna to a 2-1/2" maximum diameter mast.                                                  | 1                   |  |
| MMK12                  | Heavy-duty sand cast mount bracket                                              | For mounting a 1.0-1.5" diameter antenna to a 1.5-3.0" diameter mast.                                                       | 1                   |  |
| BAM1005                | Light duty parallel or perpendicular pipe to pipe clamp                         | Mounts to legs, towers, accessories with 1.5 - 2.4" OD pipe.                                                                | 1                   |  |
| BAM1009                | Aluminum L-bracket for mounting to parallel or perpendicular pipe or mast       | Mounts to legs, towers, accessories with 1.5-2.4" OD pipe. Has 0.625" diameter hole for mounting connectors or stud mounts. | 1                   |  |
| BAM1011-HCA            | Black aluminum L-bracket for mounting to parallel or perpendicular pipe or mast | Mounts to legs, towers, accessories with 1.5-2.4" OD pipe. Has 0.625" diameter hole for mounting connectors or stud mounts. | 1                   |  |
| BAM1017                | Heavy-duty universal pole mounting bracket                                      | Universal mount, typically used for mounting an antenna with 2.3-2.5" OD to a utility pole (pole hardware not included).    | 1                   |  |

BAM1017

BAM1005

BAM1009

BAM1011-HCA

MMK4

MMK8A

MMK9

MMK12