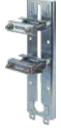

## **Mounts for Omnidirectional Antennas**

| STANDARD CONFIGURATION |                                                                                 |                                                                                                                             |                     |  |
|------------------------|---------------------------------------------------------------------------------|-----------------------------------------------------------------------------------------------------------------------------|---------------------|--|
| Model                  | Description                                                                     | Application                                                                                                                 | Qty per<br>Assembly |  |
| MMK4                   | Heavy-duty fiberglass<br>base station mount                                     | For mounting an antenna with 2-1/2" maximum diameter onto a 2-1/2" maximum outer diameter mast.                             | 2                   |  |
| MMK8A                  | Aluminum MFB mount bracket                                                      | For mounting a 1-1/4" diameter antenna to a 2-1/2" maximum diameter mast.                                                   | 1                   |  |
| MMK9                   | Aluminum MFB mount bracket                                                      | For mounting a 1-5/16" diameter antenna to a 2-1/2" maximum diameter mast.                                                  | 1                   |  |
| MMK12                  | Heavy-duty sand cast mount bracket                                              | For mounting a 1.0-1.5" diameter antenna to a 1.5-3.0" diameter mast.                                                       | 1                   |  |
| BAM1005                | Light duty parallel or perpendicular pipe to pipe clamp                         | Mounts to legs, towers, accessories with 1.5 - 2.4" OD pipe.                                                                | 1                   |  |
| BAM1009                | Aluminum L-bracket for mounting to parallel or perpendicular pipe or mast       | Mounts to legs, towers, accessories with 1.5-2.4" OD pipe. Has 0.625" diameter hole for mounting connectors or stud mounts. | 1                   |  |
| BAM1011-HCA            | Black aluminum L-bracket for mounting to parallel or perpendicular pipe or mast | Mounts to legs, towers, accessories with 1.5-2.4" OD pipe. Has 0.625" diameter hole for mounting connectors or stud mounts. | 1                   |  |
| BAM1017                | Heavy-duty universal pole mounting bracket                                      | Universal mount, typically used for mounting an antenna with 2.3-2.5" OD to a utility pole (pole hardware not included).    | 1                   |  |

BAM1017

BAM1005

BAM1009

BAM1011-HCA

MMK4

MMK8A

MMK9

MMK12