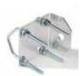

## **Mounts for Omnidirectional Antennas**

| STANDARD CONFIGURATION |                                                                                 |                                                                                                                             |                     |  |
|------------------------|---------------------------------------------------------------------------------|-----------------------------------------------------------------------------------------------------------------------------|---------------------|--|
| Model                  | Description                                                                     | Application                                                                                                                 | Qty per<br>Assembly |  |
| MMK4                   | Heavy-duty fiberglass<br>base station mount                                     | For mounting an antenna with 2-1/2" maximum diameter onto a 2-1/2" maximum outer diameter mast.                             | 2                   |  |
| MMK8A                  | Aluminum MFB mount bracket                                                      | For mounting a 1-1/4" diameter antenna to a 2-1/2" maximum diameter mast.                                                   | 1                   |  |
| MMK9                   | Aluminum MFB mount bracket                                                      | For mounting a 1-5/16" diameter antenna to a 2-1/2" maximum diameter mast.                                                  | 1                   |  |
| MMK12                  | Heavy-duty sand cast mount bracket                                              | For mounting a 1.0-1.5" diameter antenna to a 1.5-3.0" diameter mast.                                                       | 1                   |  |
| BAM1005                | Light duty parallel or perpendicular pipe to pipe clamp                         | Mounts to legs, towers, accessories with 1.5 - 2.4" OD pipe.                                                                | 1                   |  |
| BAM1009                | Aluminum L-bracket for mounting to parallel or perpendicular pipe or mast       | Mounts to legs, towers, accessories with 1.5-2.4" OD pipe. Has 0.625" diameter hole for mounting connectors or stud mounts. | 1                   |  |
| BAM1011-HCA            | Black aluminum L-bracket for mounting to parallel or perpendicular pipe or mast | Mounts to legs, towers, accessories with 1.5-2.4" OD pipe. Has 0.625" diameter hole for mounting connectors or stud mounts. | 1                   |  |
| BAM1017                | Heavy-duty universal pole mounting bracket                                      | Universal mount, typically used for mounting an antenna with 2.3-2.5" OD to a utility pole (pole hardware not included).    | 1                   |  |

BAM1017

BAM1005

BAM1009

BAM1011-HCA

MMK4

MMK8A

MMK9

MMK12