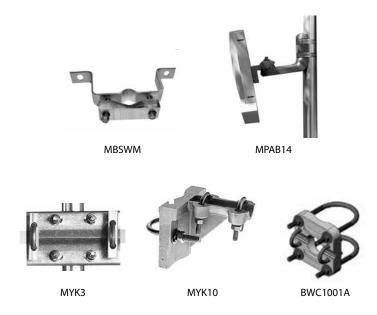

## **Mounts for Directional Antennas**

| STANDARD CONFIGURATION |                                                        |                                                                                                                 |                     |  |
|------------------------|--------------------------------------------------------|-----------------------------------------------------------------------------------------------------------------|---------------------|--|
| Model                  | Description                                            | Application                                                                                                     | Qty per<br>Assembly |  |
| MBSWM                  | Wall mount                                             | For wall mounting antennas of up to 2-1/4" in diameter.                                                         | 1                   |  |
| MPAB14                 | Heavy-duty outdoor cast aluminum adjustable hose clamp | Adjustable outdoor hose clamp for XF series panel antennas for mounting up to 1.6" maximum diameter             | 1                   |  |
| МҮК3                   | Heavy-duty mount for 7/8" boom yagis                   | For mounting 7/8" diameter boom yagis to a 2" maximum diameter mast.                                            | 1                   |  |
| MYK10                  | Heavy-duty cast yagi bracket                           | For mounting a 7/8" OD yagi to a 2-1/2" maximum OD mast.<br>Adjustable for vertical or horizontal polarization. | 1                   |  |
| BWC1001                | Yagi clamp                                             | Fits mast OD of 0.5 - 0.84". Mounts to legs, towers, accessories with 1.25 - 2.4" OD                            | 1                   |  |
| BWC1001A               | Yagi clamp                                             | Fits mast OD of 0.75 - 1". Mounts to legs, towers, accessories with 1.25 - 2.4" OD                              | 1                   |  |