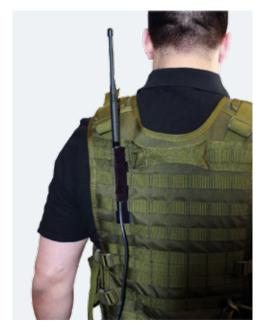

## **Tactical Vest Antenna Bracket**

Designed for MOLLE-Style Vests

- $\cdot$  Extends radio antenna above the shoulder for better signal
- $\cdot$  Excellent for use by SWAT, ERT's and other critical response teams
- $\cdot$  Unit is covered with heavy duty elastic material to keep out debris
- · Available in desert tan, olive drab or tactical black to match vest

| MODEL NUMBER             | VTAB-SF*                            | VTAB-SU* |
|--------------------------|-------------------------------------|----------|
| INSERTION LOSS (dB)      | <0.5 up to 900 MHz                  |          |
| MATERIAL                 | Elastic Covered Black Steel Bracket |          |
| BRACKET DIMENSIONS (in.) | 6.5h x 1.25w x .09                  |          |
| WEIGHT (lbs.)            | 0.2                                 |          |
| COLORS (Choose One)      | Desert Tan or Tactical Black        |          |
| MOISTURE PROTECTION      | Water Resistant                     |          |
| CABLE                    | 32" RG58                            |          |
| CONNECTOR                | SMA                                 | BNC-Male |