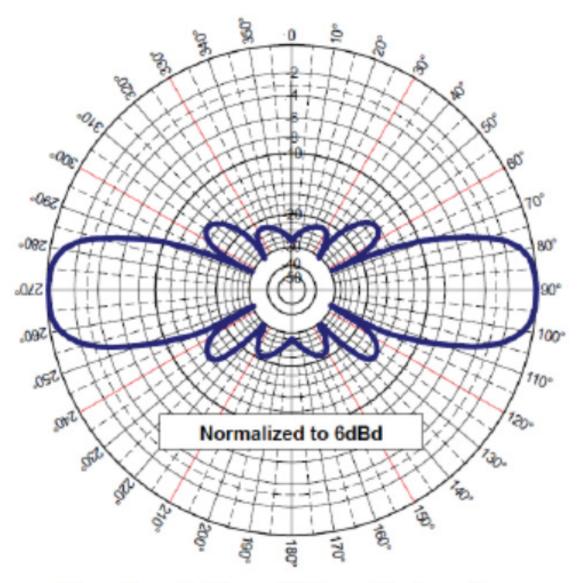

Elevation Pattern (Y, Z or H-plane)

### ELECTRICAL DATA

| Frequency Range                            | 902 - 928 MHz                      |
|--------------------------------------------|------------------------------------|
| VSWR                                       | < 1.5:1                            |
| Nominal Gain                               | 8 dBi (6 dBd)                      |
| Maximum Power                              | 100 W                              |
| Nominal Impedance                          | 50                                 |
| Polarization                               | Vertical                           |
| Pattern                                    | Omnidirectional                    |
| Half-Power Beamwidth<br>(Coverage Pattern) | Horizontal: 360<br>Vertical: 30    |
| Termination                                | N Female connector                 |
| Lightning Protection                       | Lightning Arrestor sold seperately |