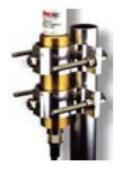

- High performance
- Easy Instalation w/ Optional ROSA-HDM1.
- Special UV treated radome, resists sun damage
- N-female industry stadard connector
- 100% tested on a network analyzer

**ROSA-HDM1 Mounting Kit** 