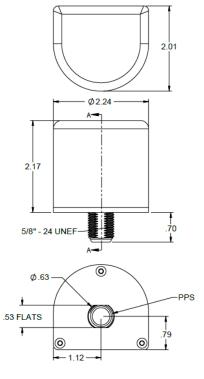

## MECHANICAL DATA

|            | Height 2" (50.8 mm)                     |
|------------|-----------------------------------------|
| Dimensions | Width 2" (50.8 mm)                      |
|            | Length 2" (50.8 mm)                     |
| Weight     | 0.28 lbs                                |
| Color      | Black (B)                               |
| Mounting   | .625" Bulkhead, 5/8-24 Thread, VHB Tape |