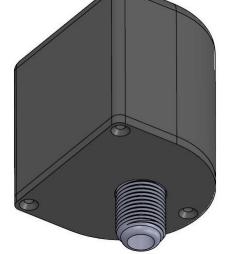

# **RKD Series**

Dual LTE Kiosk Antenna

he RFMAX RKD-44 series antenna is designed to replace a single cellular antenna with a DUAL 4G/LTE antenna in the same 5/8 inch mounting hole. This unit is purpose built to be ultra-rugged and tamper proof which makes it ideal for use in public places. A VHB gasket seals the mounting location from water ingress, and 5/8 threaded mounting stud provides a completely vandal proof design.

## MECHANICAL DATA

|            | Height 2" (50.8 mm)                     |
|------------|-----------------------------------------|
| Dimensions | Width 2" (50.8 mm)                      |
|            | Length 2" (50.8 mm)                     |
| Weight     | 0.28 lbs                                |
| Color      | Black (B)                               |
| Mounting   | .625" Bulkhead, 5/8-24 Thread, VHB Tape |