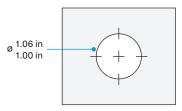

### **Stud Mount (Typical Installation)**

- Select a mounting location with gentle surface curves to ensure a
  proper seal with 203.2 mm (8 inches) of ground plane in any given
  direction around the antenna. Position the antenna at least 406.4 mm
  (16 inches) from any adjacent antennas or metallic structures. Allow
  for 50.8 mm (2 inches) of clearance below the mounting surface for the
  mounting stud and cable routing. Ensure that there is 50.8 mm
  (2 inches) in diameter around the mounting hole for the mounting nut
  and tightening procedure.
- 2. Cut or drill a 25.4 mm (1 inch) hole through the mounting surface (Figure 1).
- Ensure that the hole is free of any burrs and sharp edges to prevent cable damage and VHB adhesive contamination during installation.
- 4. Clean the mounting surface around the hole. The surface must be free of any debris that would prevent the inner foam gasket from adhering or the outer rubber gasket from forming a seal.
- 5. Feed the cables through the hole, taking care not to damage the jacket, and route them to desired location.
- 6. Remove the liner from the inner foam gasket, insert the mounting stud through the hole, and position the antenna onto the mounting surface.
- 7. Beneath the mounting surface, install the slotted lock nut onto the mounting stud and tighten by hand. Then tighten with a wrench until the antenna is fully seated or with a torque wrench to 14 Nm (10.5 lbf•ft) minimum.
- 8. Visually inspect the outer rubber gasket to make a proper seal against the mounting surface and radome. If the locking nut includes a set screw locking feature, torque down the locking nut as directed above, then torque the set screw to 3.5 Nm (2.2 lbf•ft).

# Coach™ II GL9X1AX-SF, GL7X1AX-SF, GL4X4-SF-PLK

Figure 1: Mounting Hole