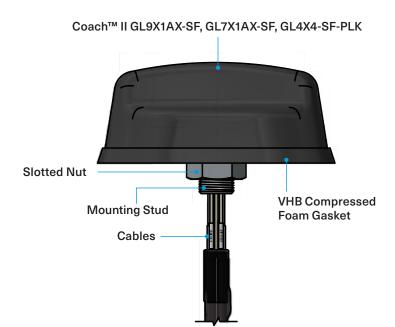

## Coach™ II GL9X1AX-SF, GL7X1AX-SF, GL4X4-SF-PLK

### **Stud Mount (Typical Installation)**

- Select a mounting location with gentle surface curves to ensure a
  proper seal with 203.2 mm (8 inches) of ground plane in any given
  direction around the antenna. Position the antenna at least 406.4 mm
  (16 inches) from any adjacent antennas or metallic structures. Allow
  for 50.8 mm (2 inches) of clearance below the mounting surface for the
  mounting stud and cable routing. Ensure that there is 50.8 mm
  (2 inches) in diameter around the mounting hole for the mounting nut
  and tightening procedure.
- 2. Cut or drill a 25.4 mm (1 inch) hole through the mounting surface (Figure 1).
- Ensure that the hole is free of any burrs and sharp edges to prevent cable damage and VHB adhesive contamination during installation.
- 4. Clean the mounting surface around the hole. The surface must be free of any debris that would prevent the inner foam gasket from adhering or the outer rubber gasket from forming a seal.
- 5. Feed the cables through the hole, taking care not to damage the jacket, and route them to desired location.
- 6. Remove the liner from the inner foam gasket, insert the mounting stud through the hole, and position the antenna onto the mounting surface.
- 7. Beneath the mounting surface, install the slotted lock nut onto the mounting stud and tighten by hand. Then tighten with a wrench until the antenna is fully seated or with a torque wrench to 14 Nm (10.5 lbf•ft) minimum.
- 8. Visually inspect the outer rubber gasket to make a proper seal against the mounting surface and radome. If the locking nut includes a set screw locking feature, torque down the locking nut as directed above, then torque the set screw to 3.5 Nm (2.2 lbf•ft).