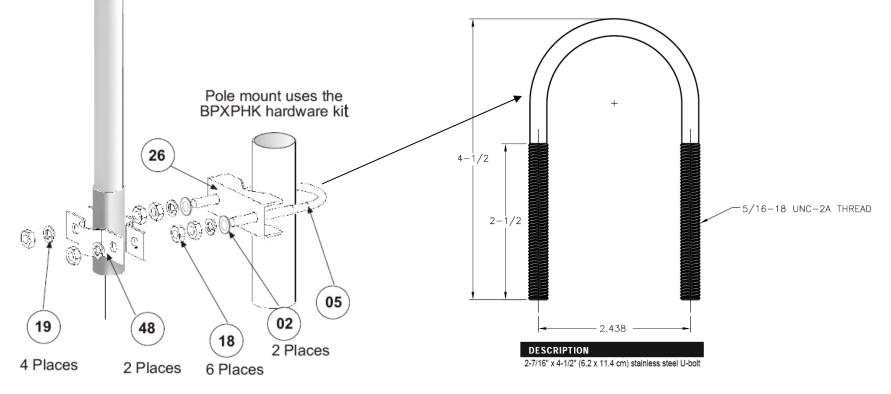

## **BPXPHK** (hardware kit for pole/mast mounting).

| KEY | P/N    | DISPLAY                                                                                                                                                                                                                                                                                                                                                                                                                                                                                                                                                                                                                                                                                                                                                                                                                                                                                                                                                                                                                                                                                                                                                                                                                                                                                                                                                                                                                                                                                                                                                                                                                                                                                                                                                                                                                                                                                                                                                                                                                                                                                                                        | DESC              | SIZE              | QTY |
|-----|--------|--------------------------------------------------------------------------------------------------------------------------------------------------------------------------------------------------------------------------------------------------------------------------------------------------------------------------------------------------------------------------------------------------------------------------------------------------------------------------------------------------------------------------------------------------------------------------------------------------------------------------------------------------------------------------------------------------------------------------------------------------------------------------------------------------------------------------------------------------------------------------------------------------------------------------------------------------------------------------------------------------------------------------------------------------------------------------------------------------------------------------------------------------------------------------------------------------------------------------------------------------------------------------------------------------------------------------------------------------------------------------------------------------------------------------------------------------------------------------------------------------------------------------------------------------------------------------------------------------------------------------------------------------------------------------------------------------------------------------------------------------------------------------------------------------------------------------------------------------------------------------------------------------------------------------------------------------------------------------------------------------------------------------------------------------------------------------------------------------------------------------------|-------------------|-------------------|-----|
| 18  | 010118 | 0                                                                                                                                                                                                                                                                                                                                                                                                                                                                                                                                                                                                                                                                                                                                                                                                                                                                                                                                                                                                                                                                                                                                                                                                                                                                                                                                                                                                                                                                                                                                                                                                                                                                                                                                                                                                                                                                                                                                                                                                                                                                                                                              | SS HEX NUT        | 5/16" x 18 (00.0) | 6   |
| 19  | 010119 | 0                                                                                                                                                                                                                                                                                                                                                                                                                                                                                                                                                                                                                                                                                                                                                                                                                                                                                                                                                                                                                                                                                                                                                                                                                                                                                                                                                                                                                                                                                                                                                                                                                                                                                                                                                                                                                                                                                                                                                                                                                                                                                                                              | SS LOCK<br>WASHER | 5/16" x (00.0)    | 4   |
| 05  | 010405 | $\square$                                                                                                                                                                                                                                                                                                                                                                                                                                                                                                                                                                                                                                                                                                                                                                                                                                                                                                                                                                                                                                                                                                                                                                                                                                                                                                                                                                                                                                                                                                                                                                                                                                                                                                                                                                                                                                                                                                                                                                                                                                                                                                                      | U-BOLT            | -                 | 1   |
| 26  | 195726 | and the second s | V-BRACKET         | -                 | 1   |
| 48  | 195548 | 00                                                                                                                                                                                                                                                                                                                                                                                                                                                                                                                                                                                                                                                                                                                                                                                                                                                                                                                                                                                                                                                                                                                                                                                                                                                                                                                                                                                                                                                                                                                                                                                                                                                                                                                                                                                                                                                                                                                                                                                                                                                                                                                             | BASE<br>BRACKET   | _                 | 2   |
| 02  | 013402 | 0                                                                                                                                                                                                                                                                                                                                                                                                                                                                                                                                                                                                                                                                                                                                                                                                                                                                                                                                                                                                                                                                                                                                                                                                                                                                                                                                                                                                                                                                                                                                                                                                                                                                                                                                                                                                                                                                                                                                                                                                                                                                                                                              | FLAT WASHER       | 5/16"             | 2   |

The mast mount bracket will accommodate up to a 2" OD (5.1cm) mast.