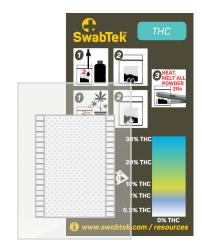

## NTK | THC Test Kit

SwabTek's THC Test Kit is a single-use spot test used to identify the presence of THC in any liquid or solid sample. The test is designed to provide a presumptive indication of Total THC concentration, with particular focus on the 0.3% threshold that designates the difference between Marijuana and Hemp under federal guidelines.

SwabTek's Tests are an alternative to traditional presumptive field tests, combining dry reagent technology with an intuitive form factor to deliver a test that is simpler and safer to use than any on the market.

The tests do not contain any hazardous chemicals or glass components and are 100% recyclable. Thanks to these safety improvements, SwabTek is the first law-enforcement grade presumptive field test available to the general public. They are simple, discreet and non-invasive, making them the perfect tool for police officers, schools, airports, private businesses and parents.