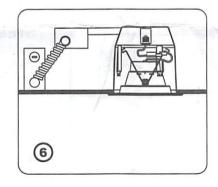

## STEP 6:

Install the downlight up into resecced can firmly until the rim ring is flush with the ceiling(see image6).

LEDUX LED INC 715W 31ST ST UNIT 1 SAN PEDRO, CA 90731 Tel:1-800-604-1913 E-mail: ledux@ledux-lighting.com http://www.ledux-lighting.com