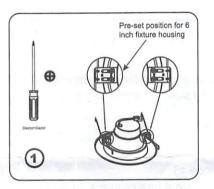

## STEP 2:

This retrofit downlight was set for 6 inch fixture housing. (See image1). When need to be fitted to 5 inch fixture housing,lossen the two screws with the cross screw driver, slide the hook towards position "5". Then tighten screw. (See image2).