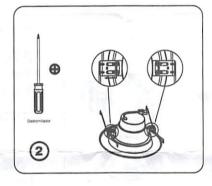

## STEP 2:

This retrofit downlight was set for 6 inch fixture housing. (See image1). When need to be fitted to 5 inch fixture housing,lossen the two screws with the cross screw driver, slide the hook towards position "5". Then tighten screw. (See image2).