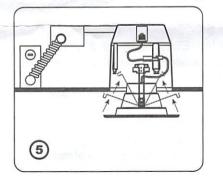

### STEP 5:

Push two ends of the Flip Clip toward each other till it can fit into the recessed can(see image5).