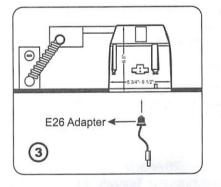

E28 Adapter's male connector Downlight's female connector

# STEP 3:

Srew the E26 socket adapter into recessed can socket by turning clockwise.(see image3).