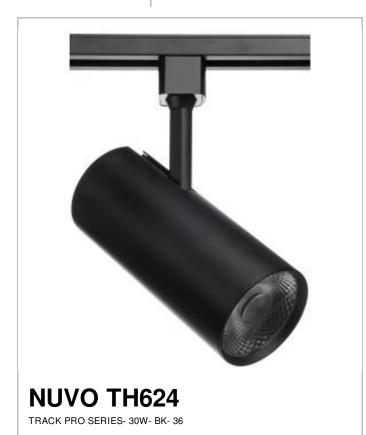

## SATCO NUVO

Project Name

Prepared By

| т   |       |     | _ |
|-----|-------|-----|---|
| IV. | [ 0 ] | (24 |   |

| General                   |                |
|---------------------------|----------------|
| Status                    | Active         |
| Туре                      | Track Head     |
| Wattage                   | 30W            |
| Finish                    | Black          |
| Beam Angle                | 36             |
| CCT (Kelvin)              | 3000K          |
| Temperature               | Warm White     |
| Base                      | Integrated LED |
| ANSI Base                 | Integrated LED |
| Indoor or Outdoor Fixture | Indoor         |
| Specifications            |                |