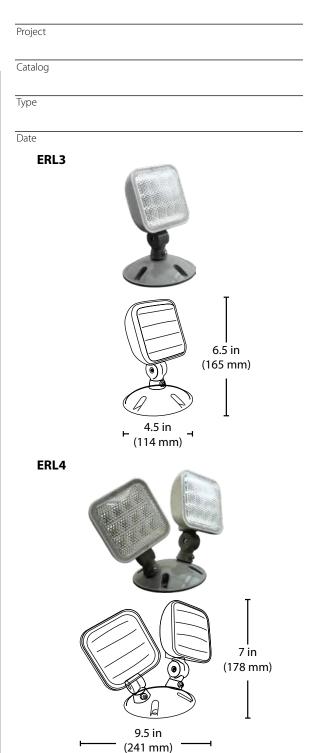

## **ERL3**|4

## **Product Description**

The ERL Series wet location rated LED Remote lamps are designed to work with any of our LED exit combos and emergency lighting units. This sleek, contemporary design offers fully adjustable heads that complement any environment. Available in single or double head options with a dual voltage.