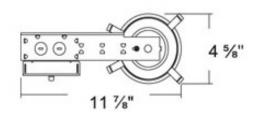

## <u>19005AR</u>

4" IC AT Line Voltage Remodel Housing

## **Product Description**

Suitable for remodel or new construction in residential and commercial applications. IC rated, suitable for direct contact with insulation

## Housing

- Aluminum construction provides greater heat dissipation.
- Washington State Energy Code approved to meet restricted airflow requirements.
- Airtight housing limits the exchange of air between ceiling and plenum and heated/cooled areas.
- Integral thermal protector guards against improper lamping and misuse of insulation.
- Adjustable socket bracket assures proper and consistent lamp positioning.

## **Junction Box**

- Listed for through branch circuit wiring and includes serceral 3/4" knockouts.
- Quick connect wiring for easy installation

Project

Catalog

Туре

| Ordering Information |                                       |
|----------------------|---------------------------------------|
| Catalog Number       | Description                           |
| 19005AR              | 4" IC AT Line Voltage Remodel Housing |