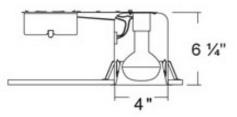

## <u>19005AR</u>

4" IC AT Line Voltage Remodel Housing

## **Product Description**

Suitable for remodel or new construction in residential and commercial applications. IC rated, suitable for direct contact with insulation

## Housing

- Aluminum construction provides greater heat dissipation.
- Washington State Energy Code approved to meet restricted airflow requirements.
- Airtight housing limits the exchange of air between ceiling and plenum and heated/cooled areas.
- Integral thermal protector guards against improper lamping and misuse of insulation.
- Adjustable socket bracket assures proper and consistent lamp positioning.

## **Junction Box**

- Listed for through branch circuit wiring and includes serceral 3/4" knockouts.
- Quick connect wiring for easy installation

Project

Catalog

Туре

| Ordering Information |                                       |
|----------------------|---------------------------------------|
| Catalog Number       | Description                           |
| 19005AR              | 4" IC AT Line Voltage Remodel Housing |