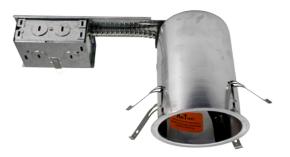

## <u>19005AR</u>

4" IC AT Line Voltage Remodel Housing

## **Product Description**

Suitable for remodel or new construction in residential and commercial applications. IC rated, suitable for direct contact with insulation

## Housing

- Aluminum construction provides greater heat dissipation.
- Washington State Energy Code approved to meet restricted airflow requirements.
- Airtight housing limits the exchange of air between ceiling and plenum and heated/cooled areas.
- Integral thermal protector guards against improper lamping and misuse of insulation.
- Adjustable socket bracket assures proper and consistent lamp positioning.

## **Junction Box**

- Listed for through branch circuit wiring and includes serceral 3/4" knockouts.
- Quick connect wiring for easy installation

Project

Catalog

Туре

| Ordering Information |                                       |
|----------------------|---------------------------------------|
| Catalog Number       | Description                           |
| 19005AR              | 4" IC AT Line Voltage Remodel Housing |