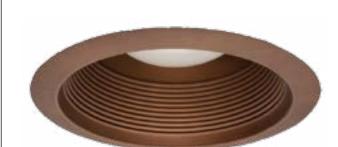

## 17550A

## 6" Cone Baffle Trim

## **Product Description**

Maximum Lamp Rating 75W | BR30/PAR30

**Dimensions** 

Trim width: 7.5in Lamp opening: 6in Height: 5.5in

Note: Single Piece

| <b>Ordering Information</b> |                                  |
|-----------------------------|----------------------------------|
| Catalog Number              | Trim Color                       |
| 17550A                      | White                            |
| 17550ABK                    | Black                            |
| 17550ABZ                    | Bronze                           |
| 17550ANK                    | Nickel                           |
| 17550AOB                    | Oil-Rubbed Bronze                |
| 17550ACLP                   | White (Clip)                     |
| 17550AWL                    | White (Wet Location)             |
| 17550ABKWL                  | Black (Wet Location)             |
| 17550ANKWL                  | Nickel (Wet Location)            |
| 17550AOBWL                  | Oil-Rubbed Bronze (Wet Location) |