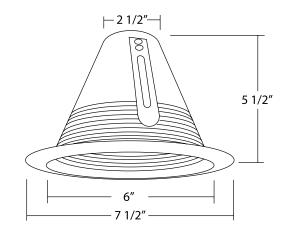

## 17550A

## 6" Cone Baffle Trim

## **Product Description**

Maximum Lamp Rating 75W | BR30/PAR30

**Dimensions** 

Trim width: 7.5in Lamp opening: 6in Height: 5.5in

Note: Single Piece

| <b>Ordering Information</b> |                                  |
|-----------------------------|----------------------------------|
| Catalog Number              | Trim Color                       |
| 17550A                      | White                            |
| 17550ABK                    | Black                            |
| 17550ABZ                    | Bronze                           |
| 17550ANK                    | Nickel                           |
| 17550AOB                    | Oil-Rubbed Bronze                |
| 17550ACLP                   | White (Clip)                     |
| 17550AWL                    | White (Wet Location)             |
| 17550ABKWL                  | Black (Wet Location)             |
| 17550ANKWL                  | Nickel (Wet Location)            |
| 17550AOBWL                  | Oil-Rubbed Bronze (Wet Location) |