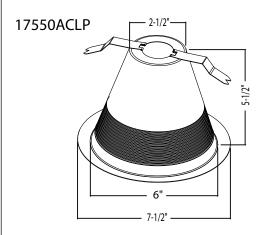

## 17550A

## 6" Cone Baffle Trim

## **Product Description**

Maximum Lamp Rating 75W | BR30/PAR30

**Dimensions** 

Trim width: 7.5in Lamp opening: 6in Height: 5.5in

Note: Single Piece

| <b>Ordering Information</b> |                                  |
|-----------------------------|----------------------------------|
| Catalog Number              | Trim Color                       |
| 17550A                      | White                            |
| 17550ABK                    | Black                            |
| 17550ABZ                    | Bronze                           |
| 17550ANK                    | Nickel                           |
| 17550AOB                    | Oil-Rubbed Bronze                |
| 17550ACLP                   | White (Clip)                     |
| 17550AWL                    | White (Wet Location)             |
| 17550ABKWL                  | Black (Wet Location)             |
| 17550ANKWL                  | Nickel (Wet Location)            |
| 17550AOBWL                  | Oil-Rubbed Bronze (Wet Location) |