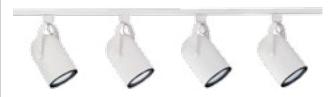

## **Product Description**

This four light, four-foot track pack features the 10327 Series Round Back Cylinder Stem Mount, a 75W line voltage head, with floating feed and mounting hardware. Available in white, black, bronze or nickel.

#### **Details**

3light 4"Track Pack Black Bafle 75W Max Floating Feed & Mounting Hardware Lamps Not Included 120 VAC UL/CUL Listed Available in White, Black, Nickel, and Bronze

Comes standard as 3 head track pack. Option available to get stem type hanger and a 4 Head Pack

### 75W Max • 4 BR30/PAR30

| Ordering Information |             |       |              |
|----------------------|-------------|-------|--------------|
| Catalog Number       | Color       | Stem* | # of Heads** |
| 10989                | WH (White)  | ST    | 4HEAD        |
|                      | NK (Nickel) | ST    | 4HEAD        |
|                      | BZ(Bronze)  | ST    | 4HEAD        |
|                      | BK (Black)  | ST    | 4HEAD        |