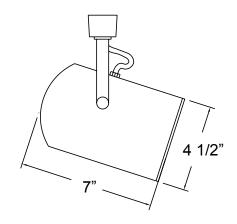

## **Product Description**

This four light, four-foot track pack features the 10327 Series Round Back Cylinder Stem Mount, a 75W line voltage head, with floating feed and mounting hardware. Available in white, black, bronze or nickel.

#### **Details**

3light 4"Track Pack Black Bafle 75W Max Floating Feed & Mounting Hardware Lamps Not Included 120 VAC UL/CUL Listed Available in White, Black, Nickel, and Bronze

Comes standard as 3 head track pack. Option available to get stem type hanger and a 4 Head Pack