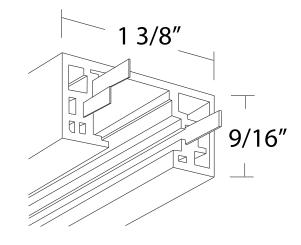

## **Details**

Copper contacts provide the best electrical conductivity possible.

True, positive electrical ground.

Spring-loaded positive latch with embossed polarity arrows secures track fixtures to track.  $\label{eq:constraint}$ 

Positive (hot) conductor.

20 Amp Max.

| Ordering Information |                     |
|----------------------|---------------------|
| Catalog Number       | Color               |
| 10002 (2 foot)       | BK (Black)          |
| 10004 (4 foot)       | WH (White)          |
| 10006 (6 Foot)       | NK (Brushed Nickel) |
| 10008 (8 Foot)       |                     |