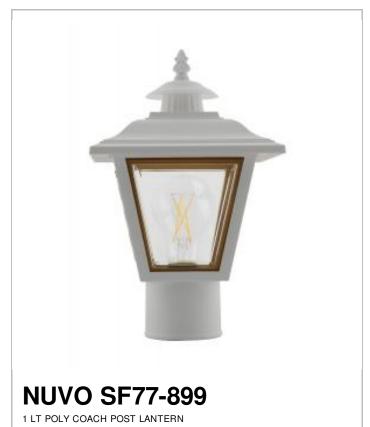

## SATCO NUVO

Project Name

Prepared By

| General                   |             |
|---------------------------|-------------|
| Status                    | Active      |
| Finish                    | White       |
| Style                     | Traditional |
| Number of Lamps           | 1           |
| Height (in.)              | 12.50       |
| Width (in.)               | 7.75        |
| Indoor or Outdoor Fixture | Outdoor     |

| Specifications   |              |  |
|------------------|--------------|--|
| Base             | Medium       |  |
| Bulb Type        | Incandescent |  |
| Max Wattage      | 60           |  |
| Voltage          | 120V         |  |
| Bulb Included    | No           |  |
| Weight (lb.)     | 1.18         |  |
| Fixture Type     | Wall Lantern |  |
| Fixture Material | Plastic      |  |

| Fitter Size        | 3 in. |
|--------------------|-------|
| Compliance         |       |
| Safety Listing     | cULus |
| Location Rating    | Wet   |
| UL Application     | Wall  |
| Energy Star        | No    |
| California Prop 65 | Lead  |