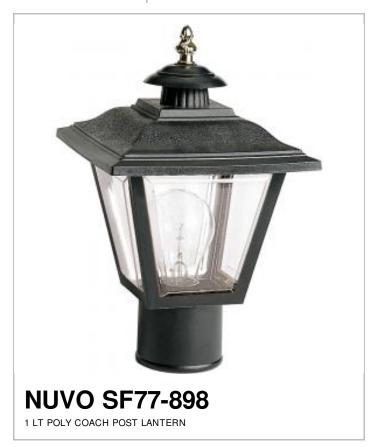

## SATCO NUVO

Project Name

Prepared By

| Notes |  |  |  |
|-------|--|--|--|
|       |  |  |  |

| General                   |             |
|---------------------------|-------------|
| Status                    | Active      |
| Finish                    | Black       |
| Style                     | Traditional |
| Number of Lamps           | 1           |
| Height (in.)              | 12.50       |
| Width (in.)               | 7.75        |
| Indoor or Outdoor Fixture | Outdoor     |

| Specifications   |              |
|------------------|--------------|
| Base             | Medium       |
| Bulb Type        | Incandescent |
| Max Wattage      | 60           |
| Voltage          | 120V         |
| Bulb Included    | No           |
| Weight (lb.)     | 1.18         |
| Fixture Type     | Post Lantern |
| Fixture Material | Aluminum     |