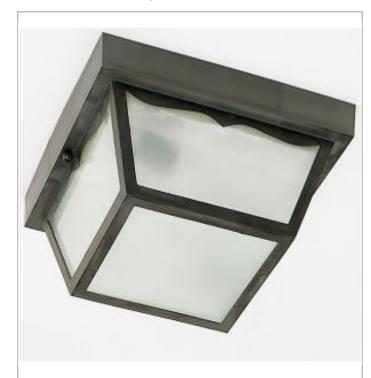

## SATCO" NUVO"

Project Name

Location

Prepared By

NUVO SF77-891

2 LIGHT POLY CARPORT FLUSH

Notes

GeneralStatusActiveFinishBlackStyleTraditionalNumber of Lamps2Height (in.)5.50Width (in.)10.25Indoor or Outdoor FixtureOutdoor

## Specifications

| Base              | Medium             |
|-------------------|--------------------|
| Bulb Type         | Incandescent       |
| Max Wattage       | 60W                |
| Voltage           | 120V               |
| Bulb Included     | No                 |
| Glass Description | Frost              |
| Weight (lb.)      | 4.40               |
| Fixture Type      | Flush Mount        |
| Fixture Material  | Polycarbonate (PC) |