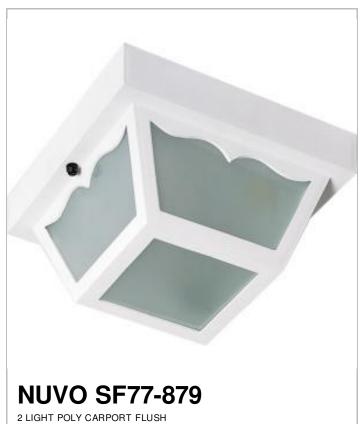

## SATCO NUVO

Project Name

Location

Prepared By

| General                   |             |
|---------------------------|-------------|
| Status                    | Active      |
| Finish                    | White       |
| Style                     | Traditional |
| Number of Lamps           | 2           |
| Height (in.)              | 5.50        |
| Width (in.)               | 10.25       |
| Indoor or Outdoor Fixture | Outdoor     |

| Specifications    |              |
|-------------------|--------------|
| Base              | Medium       |
| Bulb Type         | Incandescent |
| Max Wattage       | 60           |
| Voltage           | 120V         |
| Bulb Included     | No           |
| Glass Description | Frosted      |
| Weight (lb.)      | 4.40         |
| Fixture Type      | Flush Mount  |
| Fixture Material  | Aluminum     |

| Compliance         |         |
|--------------------|---------|
| Safety Listing     | cULus   |
| Location Rating    | Wet     |
| UL Application     | Ceiling |
| Energy Star        | No      |
| California Prop 65 | Lead    |
| RoHS Compliant     | Yes     |