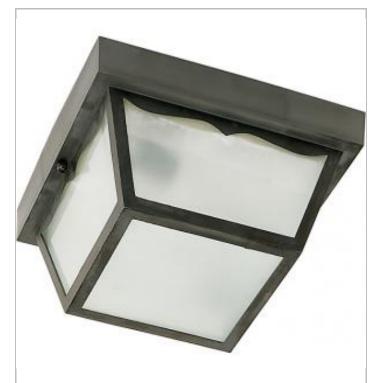

## NUVO SF77-863

1 LIGHT 8" POLY CARPORT FLUSH

Notes

GeneralStatusActiveFinishBlackStyleTraditionalNumber of Lamps1Height (in.)4.75Width (in.)8.25Indoor or Outdoor FixtureOutdoor