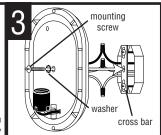

POSITION THE FIXTURE over the outlet box and secure in place with the mounting screw (1/4-20 x 1,1 provided). Screw lamp into lampholder. Use lamp type and wattage specified on fixture

ATTACH cross bar to outlet box with outlet box screws (8-32 x 1/2, 2 slotted screws provided).

POSITION THE FIXTURE over the outlet box and secure in place with the mounting screw (1/4-20 x 1,1 provided). Screw lamp into lampholder. Use lamp type and wattage specified on fixture

Place diffuser on fixture base. Then place bar grill or frame (depending on fixture model) over diffuser and attach to base with mounting screws (8-32x1/2, 4 combination head screw provided). NOTE: On models with hood, attach diffuser to base with one combination head mounting screw at center top of base only. Place hood over diffuser and secure to base with remaining three mounting screws. NOTE: Outdoor wall fixture MUST be caulked with an acrylic caulk where base of fixture meets mounting surface. This provides a water tight seal when fixture is installed.