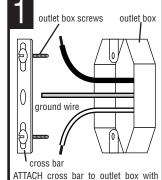

Screw-in type fuses - unscrew the fuse or fuses that control the power to the fixture or room you are working in.

ATTACH cross bar to outlet box with outlet box screws (8-32 x 1/2, 2 slotted screws provided).

POSITION THE FIXTURE over the outlet box and secure in place with the mounting screw (1/4-20 x 1,1 provided). Screw lamp into lampholder. Use lamp type and wattage specified on fixture

ATTACH cross bar to outlet box with outlet box screws (8-32 x 1/2, 2 slotted screws provided).