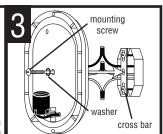

POSITION THE FIXTURE over the outlet box and secure in place with the mounting screw (1/4-20 x 1,1 provided). Screw lamp into lampholder. Use lamp type and wattage specified on fixture

ATTACH cross bar to outlet box with outlet box screws (8-32 x 1/2, 2 slotted screws provided).

POSITION THE FIXTURE over the outlet box and secure in place with the mounting screw (1/4-20 x 1,1 provided). Screw lamp into lampholder. Use lamp type and wattage specified on fixture

Place diffuser on fixture base. Then place bar grill or frame (depending on fixture model) over diffuser and attach to base with mounting screws (8-32x1/2, 4 combination head screw provided). NOTE: On models with hood, attach diffuser to base with one combination head mounting screw at center top of base only. Place hood over diffuser and secure to base with remaining three mounting screws. NOTE: Outdoor wall fixture MUST be caulked with an acrylic caulk where base of fixture meets mounting surface. This provides a water tight seal when fixture is installed.