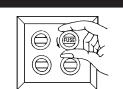

Screw-in type fuses - unscrew the fuse or fuses that control the power to the fixture or room you are working in.

Screw-in type fuses - unscrew the fuse or fuses that control the power to the fixture or room you are working in.

ATTACH cross bar to outlet box with outlet box screws (8-32 x 1/2, 2 slotted screws provided).