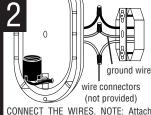

CONNECT THE WIRES. NOTE: Attach black fixture wire to black supply wire, white fixture wire to white supply wire. Do not mix them up. Use wire connectors (not provided). Connect bare fixture ground wire to ground wire from outlet box. NEVER CONNECT GROUND WIRE TO BLACK OR WHITE POWER SUPPLY WIRES.

black fixture wire to black supply wire, white fixture wire to white supply wire. Do not mix them up. Use wire connectors (not provided). Connect bare fixture ground wire to ground wire from outlet box. NEVER CONNECT GROUND WIRE TO BLACK OR WHITE POWER SUPPLY WIRES.