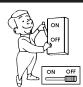

## SAFETY TIPS

Turn fixture off! (Place wall switch in off position, if fixture has built-in switch or chain pull, switch or pull chain so fixture is off.)

Next - go to the main fuse box. If your fuse box has an ON/OFF switch, simply place main power switch in OFF position.