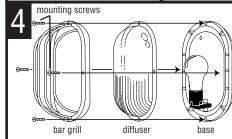

POSITION THE FIXTURE over the outlet box and secure in place with the mounting screw (1/4-20 x 1,1 provided). Screw lamp into lampholder. Use lamp type and wattage specified on fixture

Place diffuser on fixture base. Then place bar grill or frame (depending on fixture model) over diffuser and attach to base with mounting screws (8-32x1/2, 4 combination head screw provided). NOTE: On models with hood, attach diffuser to base with one combination head mounting screw at center top of base only. Place hood over diffuser and secure to base with remaining three mounting screws. NOTE: Outdoor wall fixture MUST be caulked with an acrylic caulk where base of fixture meets mounting surface. This provides a water tight seal when fixture is installed.

ON MODELS WITH HOOD, attach to wall with reflector up. Hood is to be placed above reflector as shown.

Place diffuser on fixture base. Then place bar grill or frame (depending on fixture model) over diffuser and attach to base with mounting screws (8-32x1/2, 4 combination head screw provided). NOTE: On models with hood, attach diffuser to base with one combination head mounting screw at center top of base only. Place hood over diffuser and secure to base with remaining three mounting screws. NOTE: Outdoor wall fixture MUST be caulked with an acrylic caulk where base of fixture meets mounting surface. This provides a water tight seal when fixture is installed.