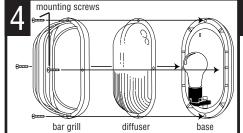

POSITION THE FIXTURE over the outlet box and secure in place with the mounting screw (1/4-20 x 1,1 provided). Screw lamp into lampholder. Use lamp type and wattage specified on fixture

Place diffuser on fixture base. Then place bar grill or frame (depending on fixture model) over diffuser and attach to base with mounting screws (8-32x1/2, 4 combination head screw provided). NOTE: On models with hood, attach diffuser to base with one combination head mounting screw at center top of base only. Place hood over diffuser and secure to base with remaining three mounting screws. NOTE: Outdoor wall fixture MUST be caulked with an acrylic caulk where base of fixture meets mounting surface. This provides a water tight seal when fixture is installed.

ON MODELS WITH HOOD, attach to wall with reflector up. Hood is to be placed above reflector as shown.

Place diffuser on fixture base. Then place bar grill or frame (depending on fixture model) over diffuser and attach to base with mounting screws (8-32x1/2, 4 combination head screw provided). NOTE: On models with hood, attach diffuser to base with one combination head mounting screw at center top of base only. Place hood over diffuser and secure to base with remaining three mounting screws. NOTE: Outdoor wall fixture MUST be caulked with an acrylic caulk where base of fixture meets mounting surface. This provides a water tight seal when fixture is installed.