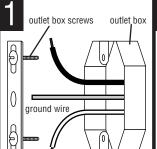

Screw-in type fuses - unscrew the fuse or fuses that control the power to the fixture or room you are working in.

ATTACH cross bar to outlet box with outlet box screws (8-32 x 1/2, 2 slotted screws provided).

POSITION THE FIXTURE over the outlet box and secure in place with the mounting screw (1/4-20 x 1,1 provided). Screw lamp into lampholder. Use lamp type and wattage specified on fixture

ATTACH cross bar to outlet box with outlet box screws (8-32 x 1/2, 2 slotted screws provided).