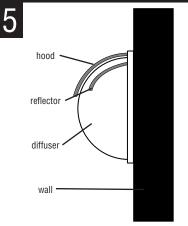

ON MODELS WITH HOOD, attach to wall with reflector up. Hood is to be placed above reflector as shown.

Place diffuser on fixture base. Then place bar grill or frame (depending on fixture model) over diffuser and attach to base with mounting screws (8-32x1/2, 4 combination head screw provided). NOTE: On models with hood, attach diffuser to base with one combination head mounting screw at center top of base only. Place hood over diffuser and secure to base with remaining three mounting screws. NOTE: Outdoor wall fixture MUST be caulked with an acrylic caulk where base of fixture meets mounting surface. This provides a water tight seal when fixture is installed.

ON MODELS WITH HOOD, attach to wall with reflector up. Hood is to be placed above reflector as shown.

Clean only with mild soap and water. Avoid spraying with cleansers, insecticides, and pesticides that are petroleum based hydrocarbon products. These will degrade Luminaire.