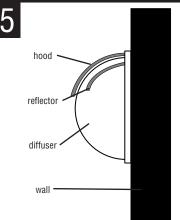

ON MODELS WITH HOOD, attach to wall with reflector up. Hood is to be placed above reflector as shown.

Place diffuser on fixture base. Then place bar grill or frame (depending on fixture model) over diffuser and attach to base with mounting screws (8-32x1/2, 4 combination head screw provided). NOTE: On models with hood, attach diffuser to base with one combination head mounting screw at center top of base only. Place hood over diffuser and secure to base with remaining three mounting screws. NOTE: Outdoor wall fixture MUST be caulked with an acrylic caulk where base of fixture meets mounting surface. This provides a water tight seal when fixture is installed.

ON MODELS WITH HOOD, attach to wall with reflector up. Hood is to be placed above reflector as shown.

Clean only with mild soap and water. Avoid spraying with cleansers, insecticides, and pesticides that are petroleum based hydrocarbon products. These will degrade Luminaire.