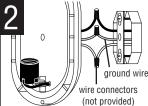

CONNECT THE WIRES. NOTE: Attach black fixture wire to black supply wire, white fixture wire to white supply wire. Do not mix them up. Use wire connectors (not provided). Connect bare fixture ground wire to ground wire from outlet box. NEVER CONNECT GROUND WIRE TO BLACK OR WHITE POWER SUPPLY WIRES.

black fixture wire to black supply wire, white fixture wire to white supply wire. Do not mix them up. Use wire connectors (not provided). Connect bare fixture ground wire to ground wire from outlet box. NEVER CONNECT GROUND WIRE TO BLACK OR WHITE POWER SUPPLY WIRES.