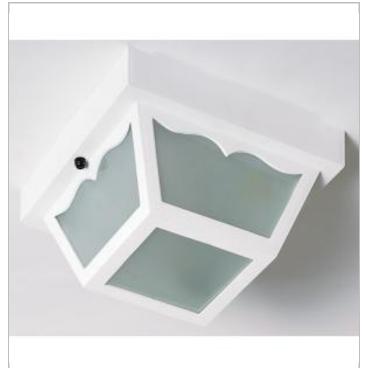

## **NUVO SF77-835**

1 LIGHT 8" CARPORT FLUSH MOUNT

Notes

[www] 03-08-2021 01:43:29

| General                   |             |
|---------------------------|-------------|
| Status                    | Active      |
| Finish                    | White       |
| Style                     | Traditional |
| Number of Lamps           | 1           |
| Height (in.)              | 4.75        |
| Width (in.)               | 8.25        |
| Indoor or Outdoor Fixture | Outdoor     |