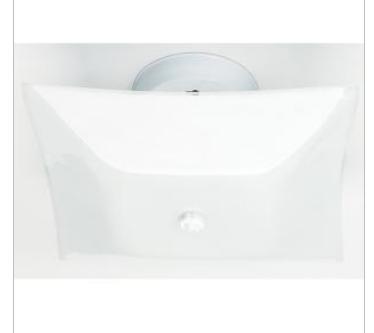

# NUVO SF77-824

2 LIGHT 12" SQUARE CEILING

Notes

GeneralStatusActiveFinishWhiteStyleTraditionalNumber of Lamps2Height (in.)4.75Width (in.)11.75Indoor or Outdoor FixtureIndoor