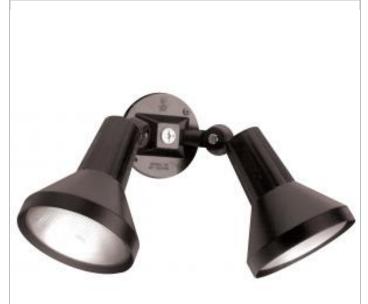

## **NUVO SF77-701**

2 LIGHT 15" PAR38 FLOODLIGHT

Notes

[www] 03-15-2021 00:27:55

| General                   |             |
|---------------------------|-------------|
| Status                    | Active      |
| Fixture Type              | Flood Light |
| Finish                    | Black       |
| Number of Lamps           | 2           |
| Width (in.)               | 15.00       |
| Extension (in.)           | 8.00        |
| Indoor or Outdoor Fixture | Outdoor     |

| Specifications |          |
|----------------|----------|
| Technology     | Halogen  |
| Base           | Medium   |
| Wattage        | 150      |
| Bulb Included  | No       |
| Weight (lb.)   | 1.73     |
| Material       | Aluminum |

## **Dimensions**

Back Plate or Canopy Diameter (in.) 4.5

| Compliance         |       |
|--------------------|-------|
| Safety Listing     | cULus |
| Location Rating    | Wet   |
| UL Application     | Wall  |
| Energy Star        | No    |
| ADA Compliant      | No    |
| California Prop 65 | Lead  |
| RoHS Compliant     | Yes   |