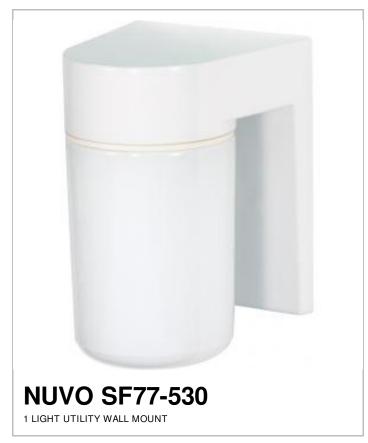

## SATCO NUVO

Project Name

Location

Notes

Prepared By

| General                   |             |
|---------------------------|-------------|
| Status                    | Active      |
| Finish                    | White       |
| Style                     | Traditional |
| Number of Lamps           | 1           |
| Height (in.)              | 8.00        |
| Width (in.)               | 4.75        |
| Extension (in.)           | 6.00        |
| Indoor or Outdoor Fixture | Outdoor     |

| Specifications       |              |  |
|----------------------|--------------|--|
| Base                 | Medium       |  |
| Bulb Type            | Incandescent |  |
| Max Wattage          | 100          |  |
| Voltage              | 120V         |  |
| Bulb Included        | No           |  |
| Glass Description    | White        |  |
| Weight (lb.)         | 0.98         |  |
| Up/Down Installation | Up/Down      |  |
| Fixture Type         | Wall Fixture |  |
| Fixture Material     | Plastic      |  |