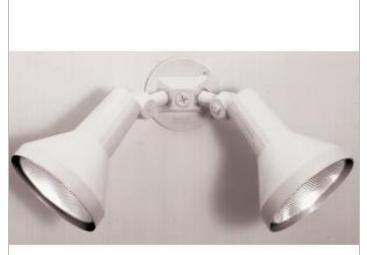

## **NUVO SF77-488**

2 LIGHT 15" PAR38 FLOODLIGHT

Notes

[www] 03-22-2021 04:50:59

| General                   |             |
|---------------------------|-------------|
| Status                    | Active      |
| Fixture Type              | Flood Light |
| Finish                    | White       |
| Number of Lamps           | 2           |
| Width (in.)               | 15.00       |
| Extension (in.)           | 8.00        |
| Indoor or Outdoor Fixture | Outdoor     |