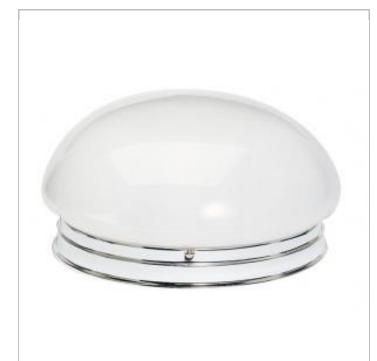

## **NUVO SF77-347**

2 LIGHT LARGE MUSHROOM FLUSH

Notes

[www] 03-08-2021 01:43:29

| General                   |                 |  |
|---------------------------|-----------------|--|
| Status                    | Active          |  |
| Finish                    | Polished Chrome |  |
| Style                     | Traditional     |  |
| Number of Lamps           | 2               |  |
| Height (in.)              | 6.00            |  |
| Width (in.)               | 12.00           |  |
| Indoor or Outdoor Fixture | Indoor          |  |

| Specifications    |              |
|-------------------|--------------|
| Base              | Medium       |
| Bulb Type         | Incandescent |
| Max Wattage       | 60           |
| Voltage           | 120V         |
| Bulb Included     | No           |
| Glass Description | White        |
| Weight (lb.)      | 3.51         |
| Fixture Type      | Flush Mount  |
| Fixture Material  | Steel        |