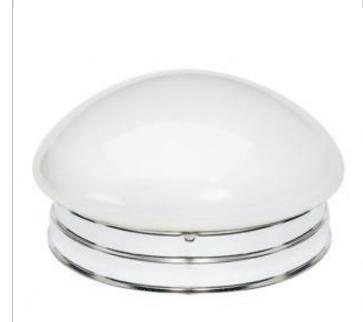

## NUVO SF77-346

2 LIGHT MEDIUM MUSHROOM FLUSH

Notes

GeneralStatusActiveFinishPolished ChromeStyleTraditionalNumber of Lamps2Height (in.)6.00Width (in.)9.50Indoor or Outdoor FixtureIndoor

## Specifications

| Base              | Medium       |
|-------------------|--------------|
| Bulb Type         | Incandescent |
| Max Wattage       | 60           |
| Voltage           | 120V         |
| Bulb Included     | No           |
| Glass Description | White        |
| Weight (lb.)      | 2.18         |
| Fixture Type      | Flush Mount  |
| Fixture Material  | Steel        |