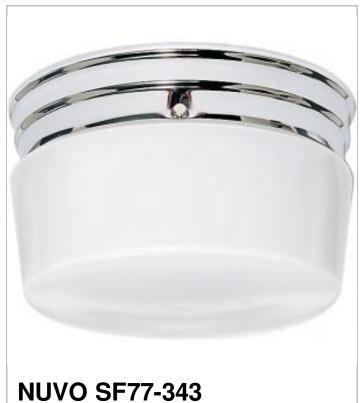

## SATCO NUVO

Project Name

Location

Prepared By

| General                   |                 |
|---------------------------|-----------------|
| Status                    | Active          |
| Finish                    | Polished Chrome |
| Style                     | Traditional     |
| Number of Lamps           | 2               |
| Height (in.)              | 6.00            |
| Width (in.)               | 8.00            |
| Indoor or Outdoor Fixture | Indoor          |

| Specifications    |               |   |
|-------------------|---------------|---|
| Base              | Medium        | _ |
| Bulb Type         | Incandescent  |   |
| Max Wattage       | 60            |   |
| Voltage           | 120V          |   |
| Bulb Included     | No            |   |
| Glass Description | White Glass   |   |
| Weight (lb.)      | 3.00          |   |
| Fixture Type      | Flush Mount   |   |
| Fixture Material  | Frosted Glass |   |

## **Additional Information**

Warranty

1 Year Limited - Fixtures

Notes

2 LIGHT MEDIUM FLUSH DRUM

[www] 10-05-2020 02:08:57