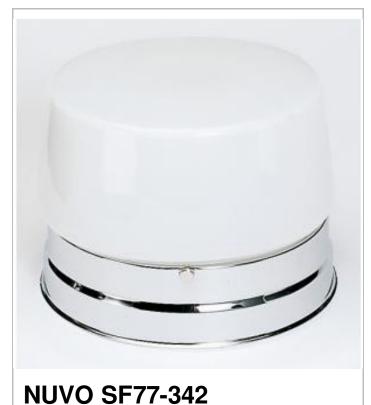

## SATCO NUVO

Project Name

Location

Prepared By

| General                   |                 |
|---------------------------|-----------------|
| Status                    | Active          |
| Finish                    | Polished Chrome |
| Style                     | Traditional     |
| Number of Lamps           | 1               |
| Height (in.)              | 5.00            |
| Width (in.)               | 6.00            |
| Indoor or Outdoor Fixture | Indoor          |

| Specifications    |              |
|-------------------|--------------|
| Base              | Medium       |
| Bulb Type         | Incandescent |
| Max Wattage       | 75           |
| Voltage           | 120V         |
| Bulb Included     | No           |
| Glass Description | White        |
| Weight (lb.)      | 4.13         |
| Fixture Type      | Flush Mount  |
| Fixture Material  | Steel        |

## **Additional Information**

Warranty

1 Year Limited - Fixtures

Notes

1 LIGHT SMALL FLUSH DRUM

[www] 03-08-2021 01:43:29